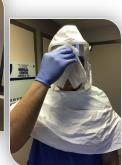

#### **PAPR HOOD**

- Re-glove and grab a PDI Purple Top Wipe
- In mirror use PDI Purple Top Wipe to decontaminate: front, sides, back and top of hood for 2 minutes
- Remove gloves in same manner as the first step
- Place gloves into infectious waste bin
- Use ABHR