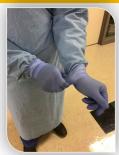

## **Gloves**

- Put on pair of blue nitrile gloves
- Pull gloves over white cuffs of gown to ensure coverage

Use an Isolation Buddy to help you dress with the proper PPE