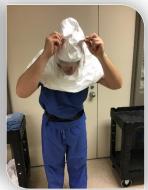

### PAPR/PAPR HOOD

- Exit patient room into hallway
- Shut PAPR off and use ABHR
- Disconnect hood and hose, let hose hang down and use ABHR
- Grasp top of hood and slowly pull off away from body, place on cart; use ABHR
- Unbuckle PAPR and set on cart, use ABHR