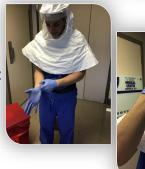

### **PAPR**

- Turn on PAPR (hose will already be connected)
- Flow test hold hose at eye level and make sure flow meter is above both lines
- Buckle PAPR around waist and connect hose to the hood
- Place hood over head, pulling shroud around shoulders

### **Blue Gown**

- Put on Blue Gown, fasten at back of neck
- complete coverage

## **Gloves**

- Put on pair of blue nitrile gloves
- Pull gloves over white cuffs of gown to ensure coverage

Use an Isolation Buddy to help you dress with the proper PPE