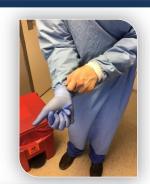

### **GLOVES**

Use Alcohol Based Hand Rub(ABHR) between each step

- Grasp outside of glove with opposite gloved hand; peel off
- Hold removed glove in gloved hand
- Slide fingers of ungloved hand under remaining glove at wrist
- Peel glove off over first glove
- Discard gloves in infectious waste bin, use ABHR

#### **PAPR HOOD**

- Re-glove and grab a PDI Purple Top Wipe
- In mirror use PDI Purple Top Wipe to decontaminate: front, sides, back and top of hood for 2 minutes
- Remove gloves in same manner as the first step
- Place gloves into infectious waste bin
- Use ABHR