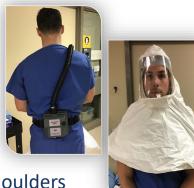

### **PAPR**

- Turn on PAPR (hose will already be connected)
- Flow test hold hose at eye level and make sure flow meter is above both lines
- Buckle PAPR around waist and connect hose to the hood
- Place hood over head, pulling shroud around shoulders

## Cover as much of hood and hose as possible Tie inside waist and outer waist to ensure