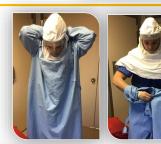

### **PAPR**

- Turn on PAPR (hose will already be connected)
- Flow test hold hose at eye level and make sure flow meter is above both lines
- Buckle PAPR around waist and connect hose to the hood
- Place hood over head, pulling shroud around shoulders

### **Blue Gown**

- Put on Blue Gown, fasten at back of neck
- complete coverage