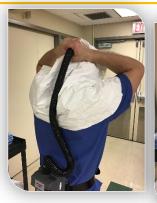

### PAPR/PAPR HOOD

- Exit patient room into hallway
- Shut PAPR off and use ABHR
- Disconnect hood and hose, let hose hang down and use ABHR
- Grasp top of hood and slowly pull off away from body, place on cart; use ABHR
- Unbuckle PAPR and set on cart, use ABHR