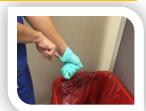

### **OUTER GLOVES/BOOT STRAP**

- Use Alcohol Based Hand Rub(ABHR), remove boot strap, Use ABHR
- Grasp outside of glove with opposite gloved hand; peel off
- Hold removed glove in gloved hand
- Slide fingers of ungloved hand under remaining glove at wrist
- Peel glove off over first glove
- Discard gloves in infectious waste bin, use ABHR