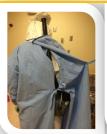

# **Blue Gown and Gloves**

- Put on Blue Gown, fasten at back of neck
- Tie inside waist and outer waist to ensure complete coverage
- Put on pair of blue long cuff gloves over green gloves
- Pull glove cuff overtop of blue sleeve