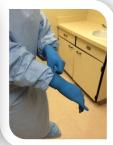

### **OUTER GLOVES/BOOT STRAP**

- Use Alcohol Based Hand Rub(ABHR), remove boot strap, Use ABHR
- Grasp outside of glove with opposite gloved hand; peel off
- Hold removed glove in gloved hand
- Slide fingers of ungloved hand under remaining glove at wrist
- Peel glove off over first glove
- Discard gloves in infectious waste bin, use ABHR