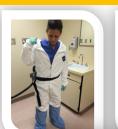

# **Blue Gown and Gloves**

- Put on Blue Gown, fasten at back of neck
- Tie inside waist and outer waist to ensure complete coverage
- Put on pair of blue long cuff gloves over green gloves
- Pull glove cuff overtop of blue sleeve