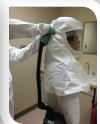

### GLOVES and TYVEK

- Put on pair of green long cuff gloves
- Step into white Tyvek and proceed to pull up
- Zip up halfway in order to tuck hood in later
- Push hole through cuff of Tyvek suit with thumb
- Put on booties, pull up all the way, attach strap

## **PAPR**

- Turn PAPR on (hose will already be connected and flow tested by PPE Tech)
- Buckle PAPR around waist and slightly to side of body
- Put on Hood, tucking first layer under Tyvek
- Zip up Tyvek, pull outer shroud down around shoulders
- Connect hose to hood