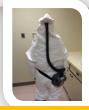

## **PAPR**

- Turn PAPR on (hose will already be connected and flow tested by PPE Tech)
- Buckle PAPR around waist and slightly to side of body
- Put on Hood, tucking first layer under Tyvek
- Zip up Tyvek, pull outer shroud down around shoulders
- Connect hose to hood