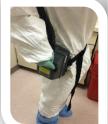

## **PAPR**

- Turn PAPR on (hose will already be connected and flow tested by PPE Tech)
- Buckle PAPR around waist and slightly to side of body
- Put on Hood, tucking first layer under Tyvek
- Zip up Tyvek, pull outer shroud down around shoulders
- Connect hose to hood