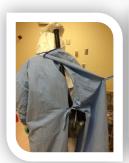

# **Blue Gown and Gloves**

- Put on Blue Gown, fasten at back of neck
- Tie inside waist and outer waist to ensure complete coverage
- Put on pair of blue long cuff gloves over green gloves
- Pull glove cuff overtop of blue sleeve