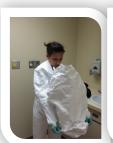

#### **HOOD, TYVEK, and BOOTIES**

- Use ABHR on gloves
- Grab hood by top, pull over head away from face and dispose of in infectious waste bin
- Unzip, and step out of Tyvek (including booties) onto clean portion of floor
- Place in infectious waste bin