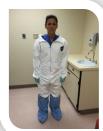

### GLOVES and TYVEK

- Put on pair of green long cuff gloves
- Step into white Tyvek and proceed to pull up
- Zip up halfway in order to tuck hood in later
- Push hole through cuff of Tyvek suit with thumb
- Put on booties, pull up all the way, attach strap