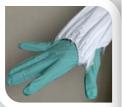

### GLOVES and TYVEK

- Put on pair of green long cuff gloves
- Step into white Tyvek and proceed to pull up
- Zip up halfway in order to tuck hood in later
- Push hole through cuff of Tyvek suit with thumb
- Put on booties, pull up all the way, attach strap