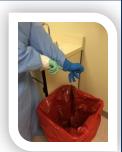

### **OUTER GLOVES/BOOT STRAP**

- Use Alcohol Based Hand Rub(ABHR), remove boot strap, Use ABHR
- Grasp outside of glove with opposite gloved hand; peel off
- Hold removed glove in gloved hand
- Slide fingers of ungloved hand under remaining glove at wrist
- Peel glove off over first glove
- Discard gloves in infectious waste bin, use ABHR

#### **BLUE GOWN**

- Use ABHR on gloves
- Use Isolation Buddy to untile gown straps
- Grab clean inside part of gown, pull away from body
- Roll up gown place in infectious waste bin

#### **HOOD, TYVEK, and BOOTIES**

- Use ABHR on gloves
- Grab hood by top, pull over head away from face and dispose of in infectious waste bin
- Unzip, and step out of Tyvek (including booties) onto clean portion of floor
- Place in infectious waste bin