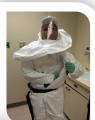

## **PAPR**

- Turn PAPR on (hose will already be connected and flow tested by PPE Tech)
- Buckle PAPR around waist and slightly to side of body
- Put on Hood, tucking first layer under Tyvek
- Zip up Tyvek, pull outer shroud down around shoulders
- Connect hose to hood