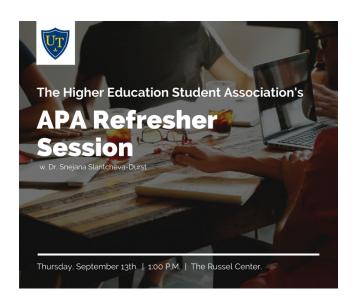

### Thursday, September 13th

APA Refresher Session with Dr. Snejana Slantcheva-Durst

1:00 p.m. | Russel Center (Gillham 1000A)