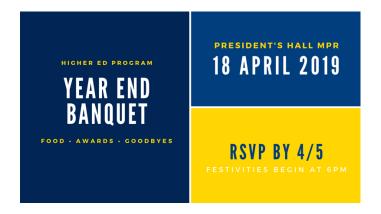

## Thursday, April 18th

Year End Banquet

Dinner Provided

6:00 p.m. | President's Hall MPR