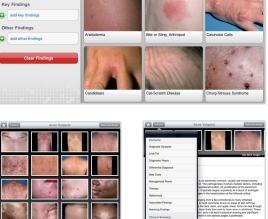

#### íPad™ app

Patient Findings

0

Dx Diagnosis Synopsis LF Look For **DP** Diagnostic Pearls DDx Differential Diagno BT Best Tests Mx Management Pearls ura Fulminans Therapy Тχ

See all 55 in

Sarcoidosis

VisualDx Mobile is the only medical app to show disease variation with multiple images of each disease. For each diagnosis you can:

- View a gallery of images varying in age, skin type, and severity.
- View a high-resolution version of any image.
- Zoom in or out of an image for a close-up of a specific area.
- Review associated clinical information including What To Look For, Differential Diagnosis & Pitfalls, Best Tests, Management Pearls, Therapy, and more.