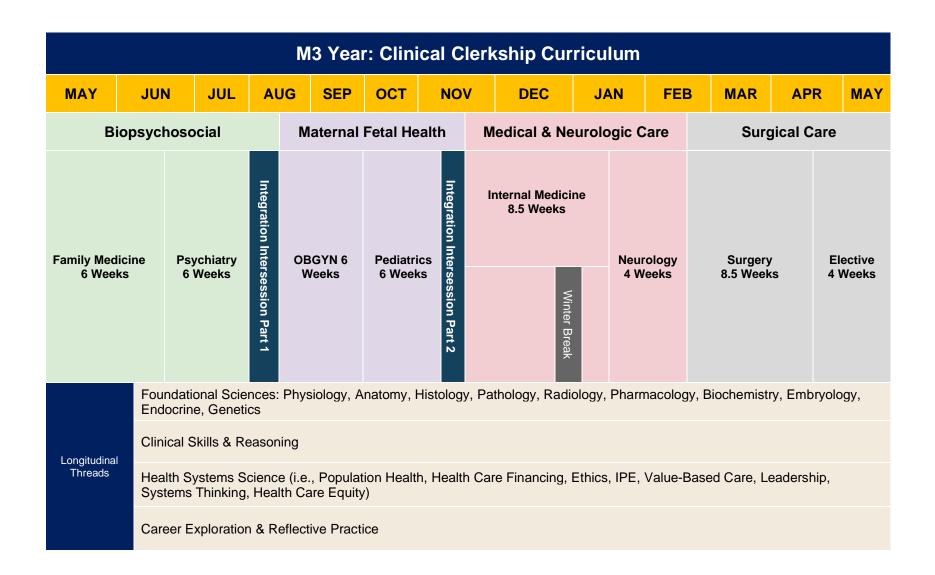

| M4 Year: Clinical Clerkship & Advanced Clinical Experience Phase |                                          |                                                                                                                                                                                                                                                                                                                                                                          |                                                     |     |     |     |     |     |     |                         |                           |                            |   |  |
|------------------------------------------------------------------|------------------------------------------|--------------------------------------------------------------------------------------------------------------------------------------------------------------------------------------------------------------------------------------------------------------------------------------------------------------------------------------------------------------------------|-----------------------------------------------------|-----|-----|-----|-----|-----|-----|-------------------------|---------------------------|----------------------------|---|--|
| MAY                                                              | JUN                                      | JUL                                                                                                                                                                                                                                                                                                                                                                      | AUG                                                 | SEP | ост | NOV | DEC | JAN | FEB | MAR                     |                           | AP                         | R |  |
| Spring Break Step 2 Prep/ Two-Week Elective                      | USMLE Step 2 CK Advanced Clinical Care I | Emergency Medicine<br>(2 weeks)                                                                                                                                                                                                                                                                                                                                          | *Acting Internships, Clinical Electives & Flex Time |     |     |     |     |     |     | SPRING BREAK/ MATCH DAY | Advanced Clinical Care II | Advanced Clinical Care III |   |  |
| Longitudinal<br>Threads                                          | Clinical Health                          | Foundational Sciences: Physiology, Anatomy, Histology, Pathology, Radiology, Pharmacology, Biochemistry, Embryology, Endocrine, Genetics  Clinical Skills & Reasoning  Health Systems Science (i.e. Population Health, Health Care Financing, Ethics, IPE, Value-Based Care, Leadership, Systems Thinking, Health Care Equity)  Career Exploration & Reflective Practice |                                                     |     |     |     |     |     |     |                         |                           |                            |   |  |