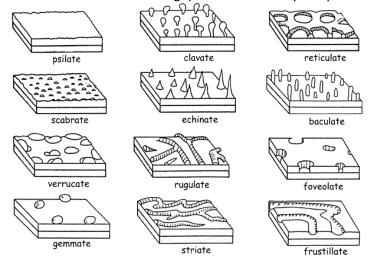

## What Does Pollen Look Like?

Please answer each of the following questions for every sample observed.

Picture from <a href="http://www.botany.unibe.ch/paleo/pollen\_e/surface.htm">http://www.botany.unibe.ch/paleo/pollen\_e/surface.htm</a>

- 1. From the above pictures, what type of texture does the exine (outer shell) of the pollen have?
- 2. Is the sample likely to be A) Zoophilus, B) Anemophilous, or C) Hydrophilus?
- 3. Is the sample likely to have pollenkit? Why or why not?
- 4. Is this sample likely to cause hay fever or allergies? Why or why not?