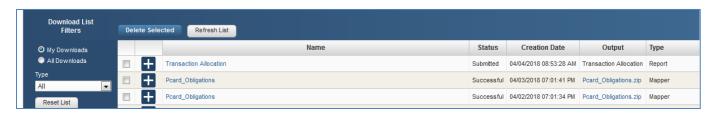

G.) Reports will show in the Reports "Downloads" section on the Menu bar.

- J.) Click on the 'Refresh Button' until the report Status Column changes from 'Submitted' to "Processing' to 'Successful'.
- K.) In the Output Column click on report name.pdf to open and print.