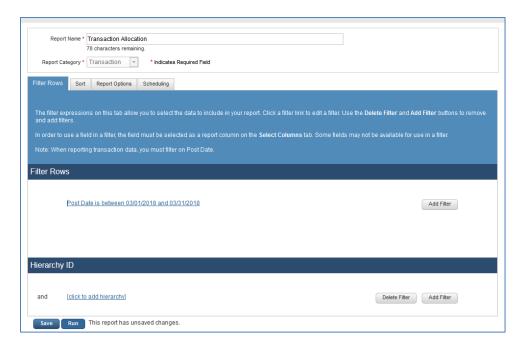

A.) Under Report Category, select "Transaction"

- B.) Locate "Transaction Allocation" (reports are listed in alpha order).
- \*There is an internal scroll bar located in Pnet, remember to scroll down before you page over to find the report.
- C.) Click on the report title "Transaction Allocation" (it is a hyperlink) to bring in criteria boxes to perform a query for the listing of the transactions that were posted in a specific month

D.) Under the Filter Rows Tab, click on the hyperlink that states, "Post Date is in last 30 days". This will open up your criteria needed to get your Monthly Statement Report – Your criteria should be: **postdate** – **is between** – **your selected month** (such as Sept 1 – Sept 30) \*Use the calendar function

E.) If you need to add another line of criteria, click on the next line item listed, 'Transaction Type is not equal to "Payment", otherwise delete this section with the 'Delete Filter' button to the right and proceed to F.)

To add criteria such as a cardholder last name, in the Field drop down select **Cardholder Last Name – Contains – type in last name** 

F.) After criteria is selected click on the 'Run' button. It is ok to press the "OK" button to the prompt that your information will not be saved.