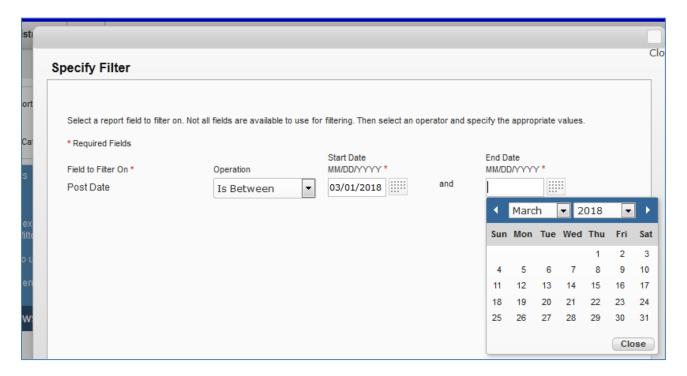

D.) Under the Filter Rows Tab, click on the hyperlink that states, "Post Date is in last 30 days". This will open up your criteria needed to get your Monthly Statement Report – Your criteria should be: **postdate** – **is between** – **your selected month** (such as Sept 1 – Sept 30) \*Use the calendar function