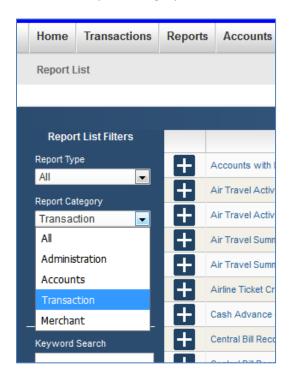

A.) Under Report Category, select "Transaction"

- B.) Locate "Transaction Allocation" (reports are listed in alpha order).
- \*There is an internal scroll bar located in Pnet, remember to scroll down before you page over to find the report.
- C.) Click on the report title "Transaction Allocation" (it is a hyperlink) to bring in criteria boxes to perform a query for the listing of the transactions that were posted in a specific month