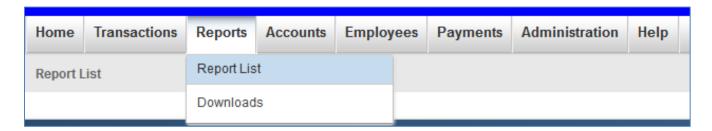

## P-Card Monthly Report: Transaction Allocation

The P-Card Monthly Packet Cover Page is the report named, "Transaction Allocation", which is located in the Reports area drop-down box in PaymentNet, under "Report List".

A.) Under Report Category, select "Transaction"

- B.) Locate "Transaction Allocation" (reports are listed in alpha order).
- \*There is an internal scroll bar located in Pnet, remember to scroll down before you page over to find the report.
- C.) Click on the report title "Transaction Allocation" (it is a hyperlink) to bring in criteria boxes to perform a query for the listing of the transactions that were posted in a specific month