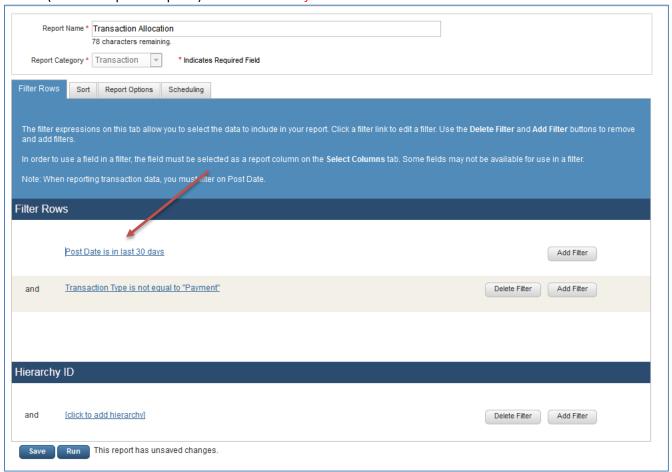

D.) Under the Filter Rows Tab, click on the hyperlink that states, "Post Date is in last 30 days". This will open up your criteria needed to get your Monthly Statement Report – Your criteria should be: **postdate** – **is between** – **your selected month** (such as Sept 1 – Sept 30) \*Use the calendar function

E.) If you need to add another line of criteria, click on the next line item listed, 'Transaction Type is not equal to "Payment", otherwise delete this section with the 'Delete Filter' button to the right and proceed to F.)

To add criteria such as a cardholder last name, in the Field drop down select **Cardholder Last Name – Contains – type in last name** 

F.) After criteria is selected click on the 'Run' button. It is ok to press the "OK" button to the prompt that your information will not be saved.