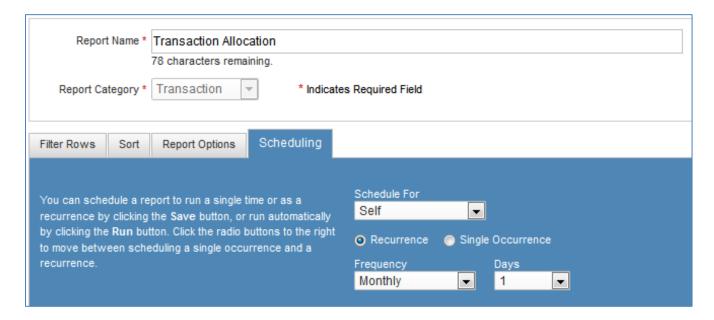

## **To Set Up Reoccurring Reports:**

Set you Criteria on the Filter Rows Tab.

In the Schedule Tab, change the 'Schedule For' option to either Self or Multiple Recipients. Click on the 'Recurrence' button and change the Frequency to when you would like the report automated, ie: Frequency: Monthly, Days: 5

Click the Save Button.

This will automatically run a monthly report on the date you selected. Reports will show in the Reports -> Downloads section on the Menu bar.