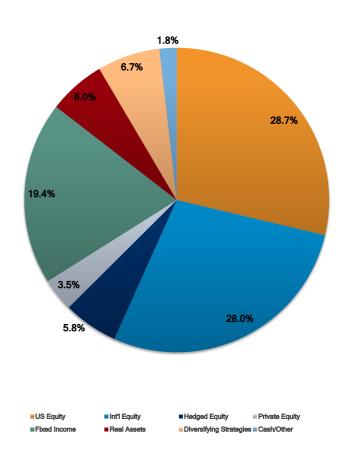

FY19 AND FY20 STATE BIENNIUM CAPITAL BUDGET

There was no need for an Executive Session.

EXECUTIVE SESSION

The Committee members received information on investment performance and received copies of the UT and UT Foundation Composite Performance Review Report and the UT Foundation Asset Allocation Report for the period ending February 28, 2018.