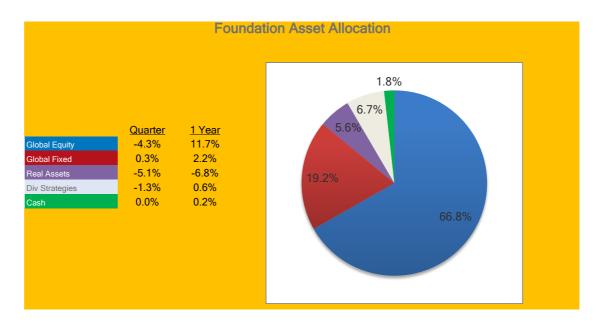

FY19 AND FY20 STATE BIENNIUM CAPITAL BUDGET

There was no need for an Executive Session.

EXECUTIVE SESSION

The Committee members received information on investment performance and received copies of the UT and UT Foundation Composite Performance Review Report and the UT Foundation Asset Allocation Report for the period ending February 28, 2018.