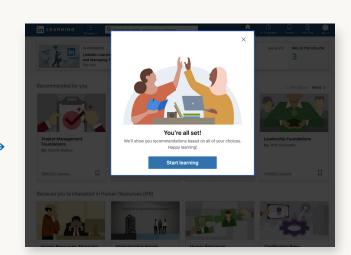

In network.



## It's easy to use your LinkedIn account to connect to LinkedIn Learning



#### Or create a separate Learning account



Start by clicking 'Get started now' from within the email sent by your account Admin



You may get asked to sign in



What are you most interested in?
You'll still see options from all categories

Business

Creative

Creative

Graphic design, photography and more

Start here

Start here

I'm not sure yet

Welcome to LinkedIn Learning

Before we get started, tell us a bit about yourself to help us personalize your learning experience

Sounds good

Get started by choosing the library you are most interested in



Select at least one skill you want to learn. As you select skill categories, similar skills will populate that you may also be interested in.



Start learning!

### Here are a few benefits to connecting your LinkedIn account to LinkedIn Learning:

01

Save time with easy access directly from LinkedIn.com



02

Experience more
personalized learning
with personalized
recommendations based
on your professional
profile and what others
in your role or industry
are learning



03

Keep learning top-ofmind with high-quality, expert-led learning recommendations as you scroll down your newsfeed

One click and the course starts playing right in your newsfeed.



#### Don't have a LinkedIn account? Creating one is simple.

It's an easy process and only requires a name, email address, location, job title and company name.



# Your data is secure and your privacy is our #1 priority

When you connect your LinkedIn account, rest assured that