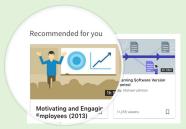

### Here are a few benefits to connecting your LinkedIn account to LinkedIn Learning:

01

Save time with easy access directly from LinkedIn.com

02

Experience more
personalized learning
with personalized
recommendations based
on your professional
profile and what others
in your role or industry
are learning

03

Keep learning top-ofmind with high-quality, expert-led learning recommendations as you scroll down your newsfeed

One click and the course starts playing right in your newsfeed.