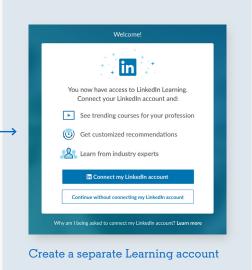

We encourage you to connect your LinkedIn account to LinkedIn Learning, so you'll have a richer learning experience powered by the data and insights of the LinkedIn network.

## It's easy to use your LinkedIn account to connect to LinkedIn Learning

#### Or create a separate Learning account

Start by clicking 'Get started now' from within the email sent by your account Admin

You may get asked to sign in

What are you most interested in?
You'll still see options from all categories