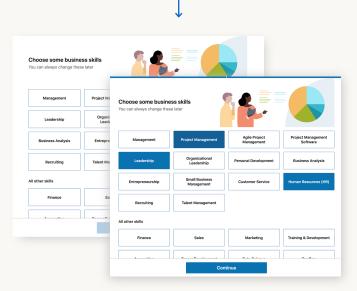

Business

Creative

Creative

Graphic design, photography and more

Start here

Start here

I'm not sure yet

Welcome to LinkedIn Learning

Before we get started, tell us a bit about yourself to help us personalize your learning experience

Sounds good

Get started by choosing the library you are most interested in

Select at least one skill you want to learn. As you select skill categories, similar skills will populate that you may also be interested in.