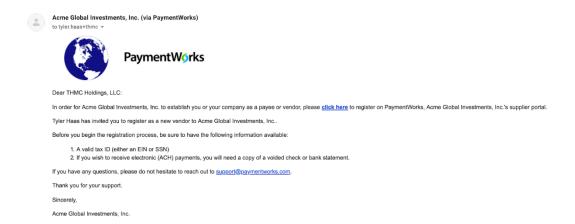

#### **Step 1: The Payee Receives the Invitation**

First, your payee will receive a PaymentWorks invitation, similar to the screenshot below. This message contains a special link for your payee to click to begin the process.