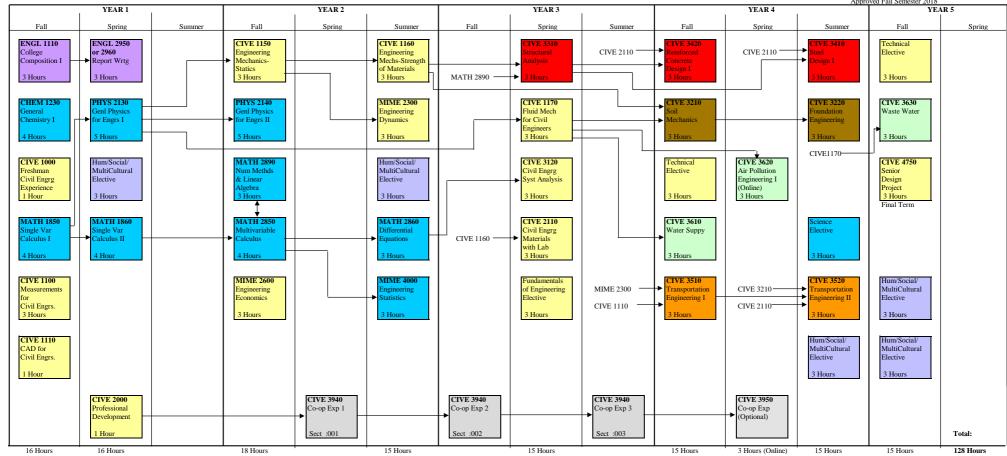

Co-op Exp 1

Sect :001

MultiCultural

Civil Engineering Program (Co-op Plan B)

Degree: Bachelor of Science in Civil Engineering Approved Fall Semester 2018

3 Hours

Hum/Social/

Elective

Hum/Social/

Elective

3 Hours

15 Hours

CIVE 3940

Sect :002

o-op Exp 2

MultiCultural

CIVE 3940

Co-op Exp 3

Sect :003

Hum/Social/

Elective

3 Hours

18 Hours

CIVE 3940

3 Hours

CIVE 3950 Co-op Exp 4

(Department Permission

Required)

MultiCultural

15 Hours

Total:

128 Hours

3 Hours

15 Hours

Effective: Fall 2018

3 Hours

**CIVE 1110** 

CAD for

1 Hour

Civil Engrs.

17 Hours

Hum/Social/

Elective

3 Hours

15 Hours

MultiCultural

3 Hours

18 Hours

15 Hours