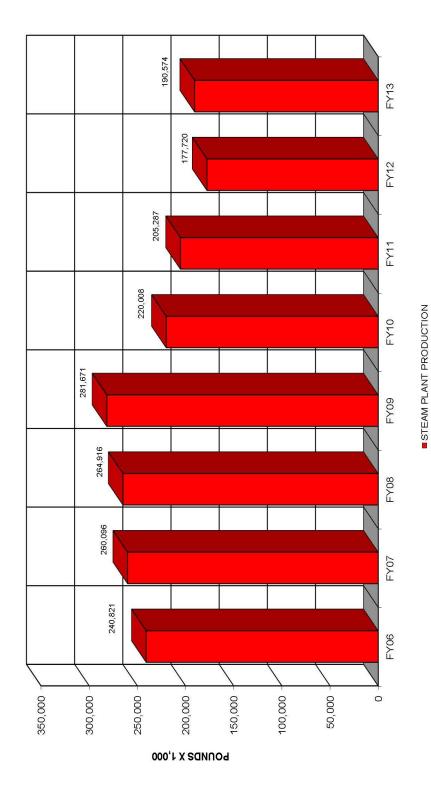

MAIN CAMPUS YEARLY STEAM PRODUCTION

HEALTH SCIENCE CAMPUS YEARLY STEAM PRODUCTION

#### **Steam Usage**

The combined campus steam production has been reduced by 21.4% exceeding the total heating degree days percent decrease.

- Main Campus was reduced 13.4%
- Health Science Campus was reduced 30.1%
- Scott Park Campus for Energy and Innovation is all electric