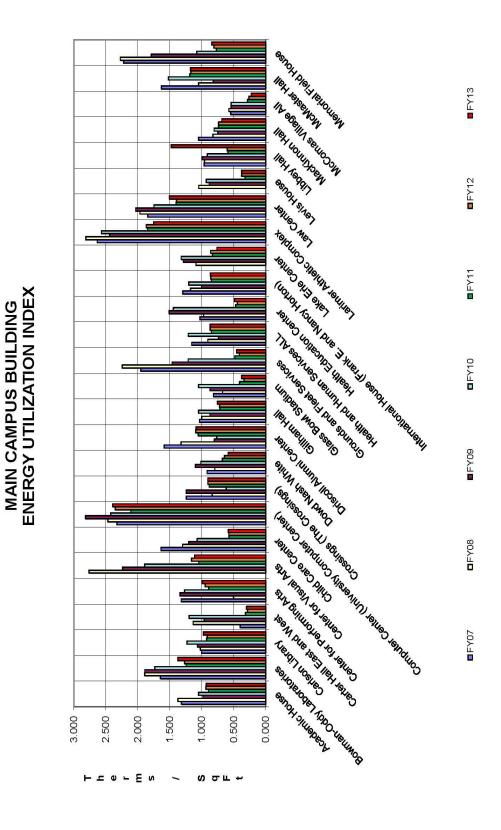

with the given funds in FY2013. The meter starts July 1, 2013 (FY2014) and while we are behind in energy reduction to achieve the 20% benchmark, we have several projects underway to assist the University in moving toward the Governor's energy reduction target.



# YEARLY DEGREE DAY SUMMARY

#### **HEATING DEGREE DAYS**



#### **COOLING DEGREE DAYS**



# **MONTHLY DEGREE DAY SUMMARY**

### **HEATING DEGREE DAYS**



## **COOLING DEGREE DAYS**



















UT ALL CAMPUSES YEARLY STEAM PLANT COMBINED COAL/GAS



■ COMBINED COAL/GAS

MAIN CAMPUS YEARLY STEAM PLANT GAS





HEALTH SCIENCE CAMPUS YEARLY POWERHOUSE COAL/GAS



■ COMBINED COAL/GAS



UT ALL CAMPUSES YEARLY STEAM PRODUCTION



MAIN CAMPUS YEARLY STEAM PRODUCTION





HEALTH SCIENCE CAMPUS YEARLY STEAM PRODUCTION

















## UNIVERSITY OF TOLEDO BUILDING UTILITY USAGE FISCAL YEAR 2013

| Main Campus