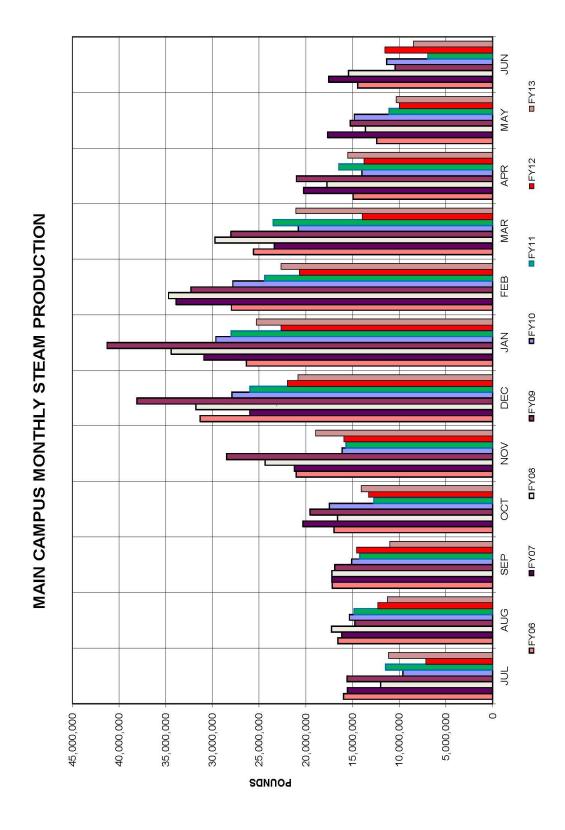

# **MONTHLY DEGREE DAY SUMMARY**

### **HEATING DEGREE DAYS**

## **COOLING DEGREE DAYS**

UT ALL CAMPUSES YEARLY STEAM PLANT COMBINED COAL/GAS

■ COMBINED COAL/GAS

MAIN CAMPUS YEARLY STEAM PLANT GAS

HEALTH SCIENCE CAMPUS YEARLY POWERHOUSE COAL/GAS

■ COMBINED COAL/GAS

UT ALL CAMPUSES YEARLY STEAM PRODUCTION