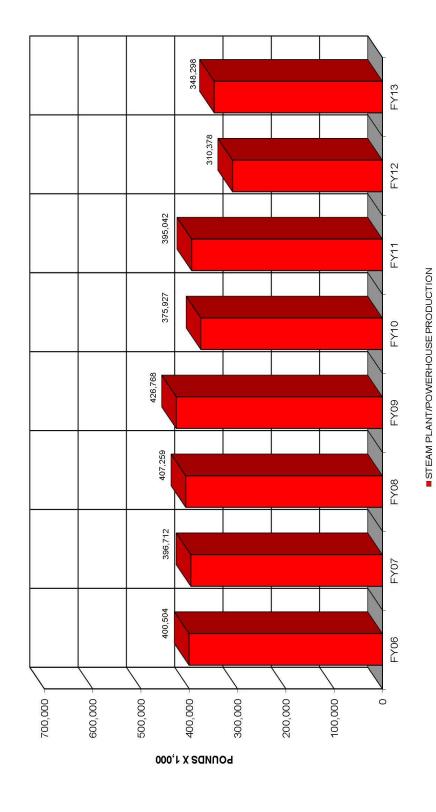

MAIN CAMPUS YEARLY STEAM PRODUCTION

HEALTH SCIENCE CAMPUS YEARLY STEAM PRODUCTION

#### **Steam Usage**

The combined campus steam production has been reduced by 21.4% exceeding the total heating degree days percent decrease.

- Main Campus was reduced 13.4%
- Health Science Campus was reduced 30.1%
- Scott Park Campus for Energy and Innovation is all electric