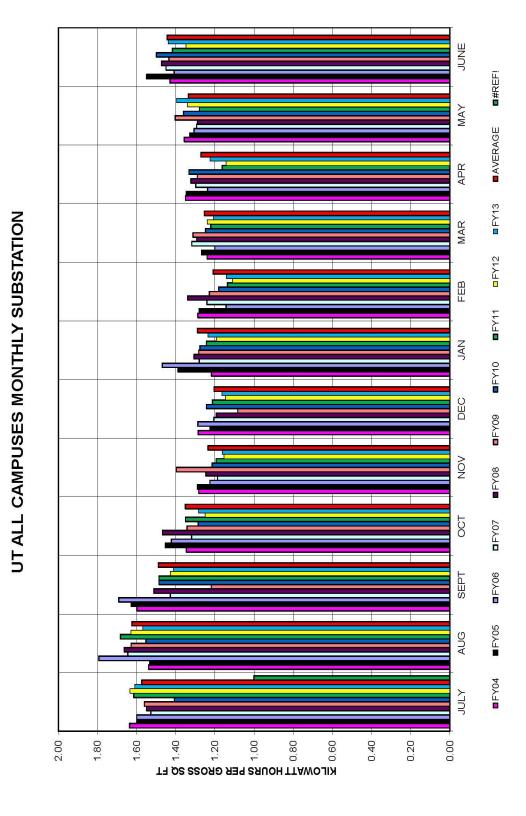

#### **Electric Usage**

The combined campus electric cost has been reduced by 16.6% due to the electric rate bid that Began at the end of FY2013. The University's total electric use is 2.2% lower from FY2011 to FY2013 despite the extreme weather conditions from this past spring.

- Main Campus was reduced 1.9%
- Scott Park Campus was reduced 13.6%
- Health Science Campus increased by 1.9%