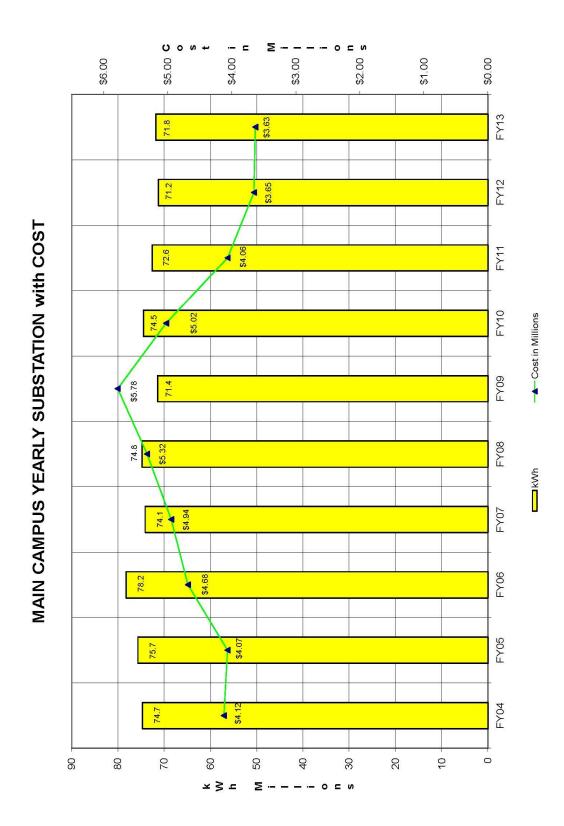

#### **Electric Usage**

The combined campus electric cost has been reduced by 16.6% due to the electric rate bid that Began at the end of FY2013. The University's total electric use is 2.2% lower from FY2011 to FY2013 despite the extreme weather conditions from this past spring.

- Main Campus was reduced 1.9%
- Scott Park Campus was reduced 13.6%
- Health Science Campus increased by 1.9%

Overall, FY2013 energy costs were at \$12.1 million vs. FY2011 at \$12.6 million, this is due largely in part to a reduction in energy use and costs. Our Energy Utilization Index (EUI) is below our 2004 EUI which is a remarkable achievement given the complexity of our systems and amount of lab space and University Growth. The Health Science Campus use is slightly up while the costs are down. We remain challenged in achieving the Governor's 20% reduction mandate. Given the budget challenges, The University of Toledo has again exceeded in its overall energy management goals while dealing with the extreme daily weather conditions. The University of Toledo Energy Management Team is aggressively pursuing energy reduction projects based on the 2009 energy assessment. Thanks to all who have contributed toward the University's goal of carbon neutrality.