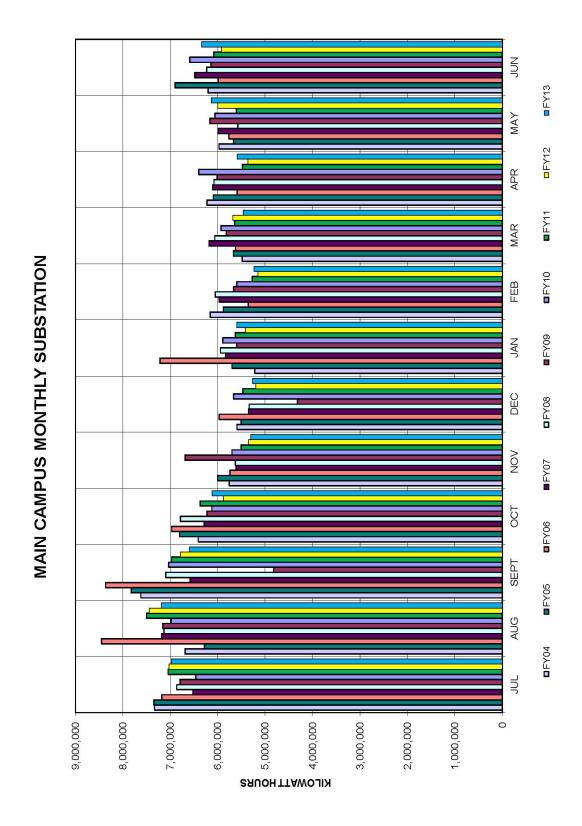

#### **Electric Usage**

The combined campus electric cost has been reduced by 16.6% due to the electric rate bid that Began at the end of FY2013. The University's total electric use is 2.2% lower from FY2011 to FY2013 despite the extreme weather conditions from this past spring.

- Main Campus was reduced 1.9%
- Scott Park Campus was reduced 13.6%
- Health Science Campus increased by 1.9%