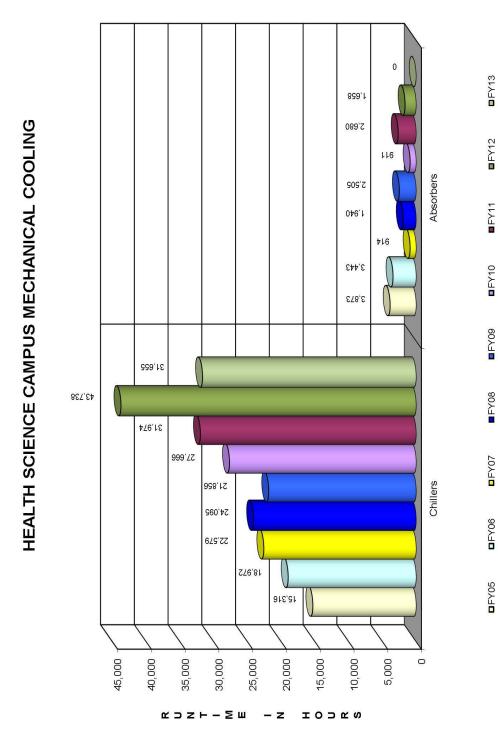

#### **Steam Usage**

The combined campus steam production has been reduced by 21.4% exceeding the total heating degree days percent decrease.

- Main Campus was reduced 13.4%
- Health Science Campus was reduced 30.1%
- Scott Park Campus for Energy and Innovation is all electric