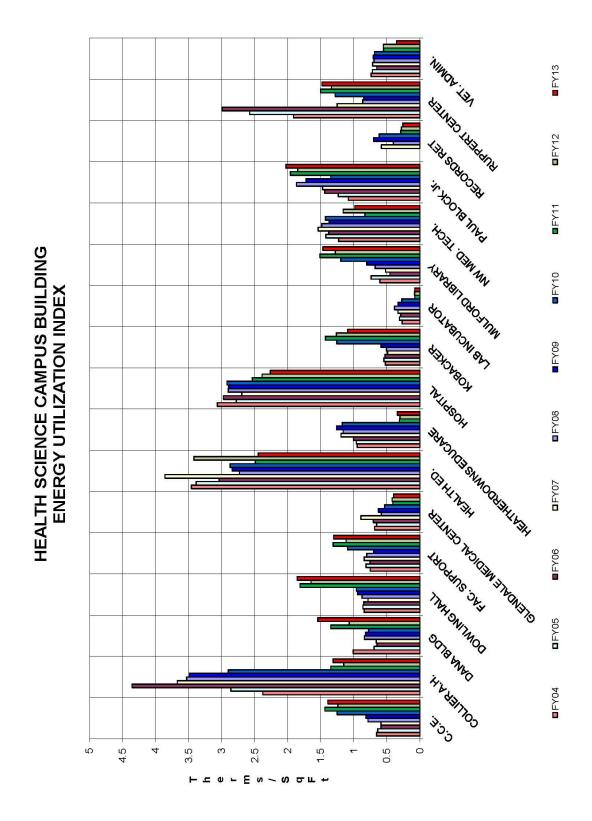

### **ENERGY UTILIZATION INDEX PER BUILDING**

| Main Campus (cont)                                                   |          |
|----------------------------------------------------------------------|----------|
| Parks Tower                                                          | Page 10  |
| Peterson House                                                       |          |
| Plant Operations                                                     | •        |
| Research and Technology 1                                            |          |
| Ritter Astrophysical Research Center                                 |          |
| Rocket Hall                                                          |          |
| Savage Hall                                                          | •        |
| Scott Tucker Hall                                                    | •        |
| Sculptural Studies                                                   | _        |
| Snyder Memorial                                                      | •        |
| Stranahan Arboretum                                                  |          |
| Stranahan Hall                                                       | _        |
| Student Medical Center                                               |          |
| Student Recreation Center                                            |          |
| Student Union                                                        |          |
| Sullivan Hall                                                        |          |
| Transportation Center                                                | •        |
| University Hall                                                      |          |
| Westwood Research Annex                                              | _        |
| Westwood Building                                                    |          |
| Wolfe Hall                                                           |          |
|                                                                      | J        |
| Health Science Campus                                                |          |
| Center for Creative Education                                        | Page 12  |
| Collier Allied Health Building                                       |          |
| Dana Center                                                          | •        |
| Dowling Hall and the Morse Center                                    |          |
| Facilities Support Building                                          | Page 12  |
| Glendale Medical Center                                              | •        |
| Health Education Building                                            | •        |
| Heatherdowns Educare Čenter                                          |          |
| Hospital (University of Toledo Medical Center)                       |          |
| Kobacker Center                                                      | Page 130 |
| Lab Incubator                                                        |          |
| Mulford Library                                                      |          |
| Northwest Ohio Medical Technology Center                             | Page 13  |
| Paul Block, Jr. Health Science Building                              |          |
| Records Retention                                                    |          |
| Ruppert Center                                                       | _        |
| Veteran's Administration                                             |          |
|                                                                      |          |
| Scott Park Campus                                                    |          |
| Basic Science Laboratory Center   Allied Health   Classroom Center I | Page 138 |
| Engineering Technology Laboratory Center                             |          |
| Faculty Annex                                                        |          |
| Findley Athletic Complex                                             |          |
| Learning Resource Center   Academic Services Center and Concourse    |          |