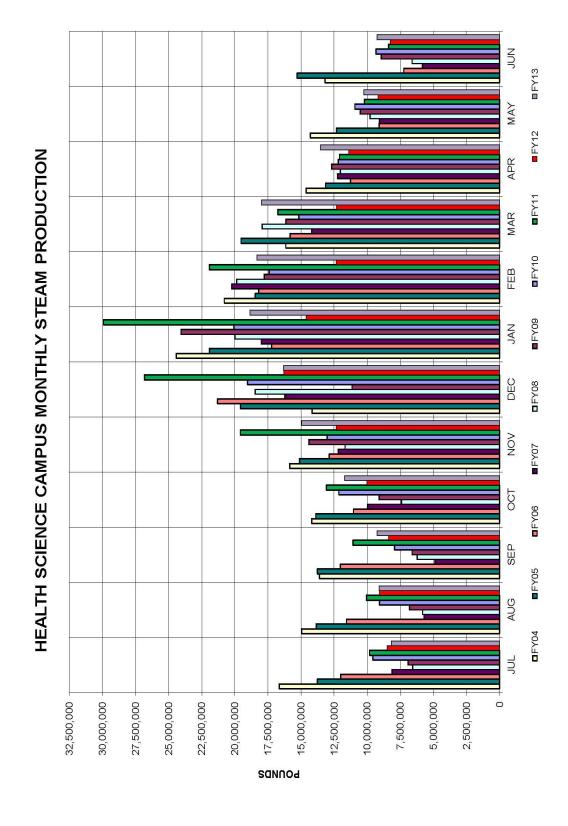

#### **Steam Usage**

The combined campus steam production has been reduced by 21.4% exceeding the total heating degree days percent decrease.

- Main Campus was reduced 13.4%
- Health Science Campus was reduced 30.1%
- Scott Park Campus for Energy and Innovation is all electric