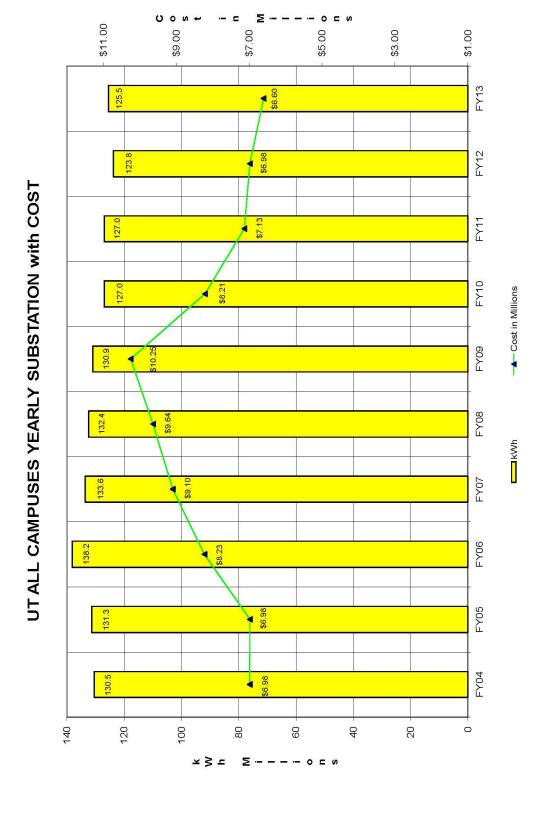

#### **Electric Usage**

The combined campus electric cost has been reduced by 16.6% due to the electric rate bid that Began at the end of FY2013. The University's total electric use is 2.2% lower from FY2011 to FY2013 despite the extreme weather conditions from this past spring.

- Main Campus was reduced 1.9%
- Scott Park Campus was reduced 13.6%
- Health Science Campus increased by 1.9%