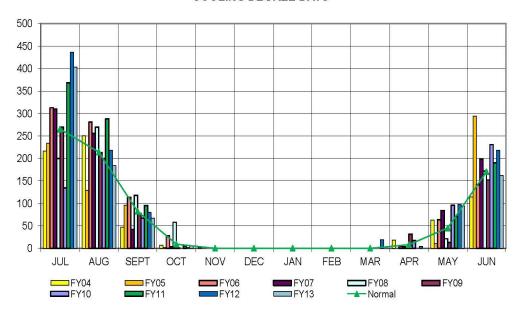

# **MONTHLY DEGREE DAY SUMMARY**

## **COOLING DEGREE DAYS**

UT ALL CAMPUSES YEARLY STEAM PLANT COMBINED COAL/GAS

■ COMBINED COAL/GAS

MAIN CAMPUS YEARLY STEAM PLANT GAS

HEALTH SCIENCE CAMPUS YEARLY POWERHOUSE COAL/GAS

■ COMBINED COAL/GAS

UT ALL CAMPUSES YEARLY STEAM PRODUCTION