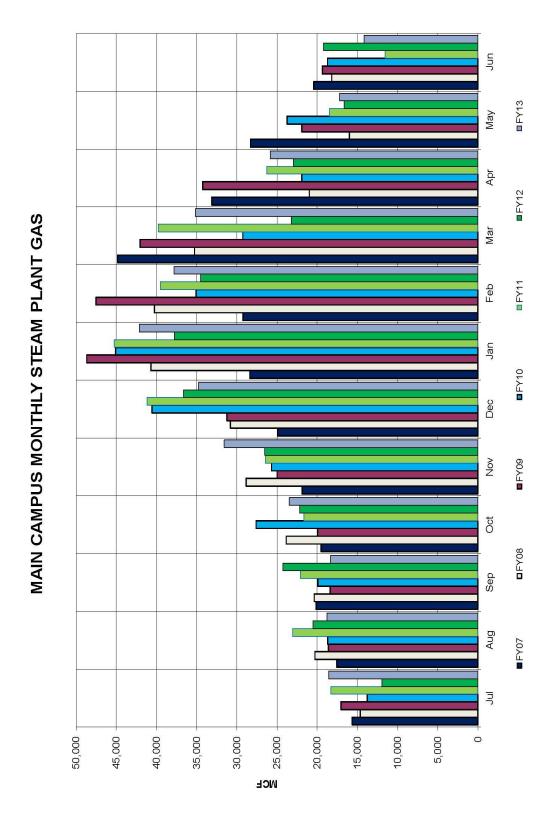

#### **Steam Usage**

The combined campus steam production has been reduced by 21.4% exceeding the total heating degree days percent decrease.

- Main Campus was reduced 13.4%
- Health Science Campus was reduced 30.1%
- Scott Park Campus for Energy and Innovation is all electric