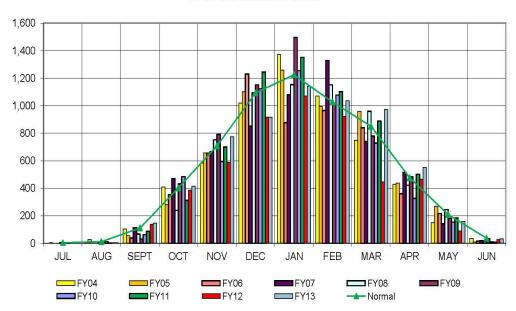

Night Lights, Blackout, Campus National Conservation) | In progress
- UT Bike Share | Pursuing grants



# **FY2013 ENERGY OUTLOOK**

The University is working to meet the Governor's 20% energy reduction mandate. The energy management group has requested the further funding to do campus wide energy

conservation projects that will achieve this goal and will purse it diligently with the given funds in FY2013. The meter starts July 1, 2013 (FY2014) and while we are behind in energy reduction to achieve the 20% benchmark, we have several projects underway to assist the University in moving toward the Governor's energy reduction target.



# YEARLY DEGREE DAY SUMMARY

#### **HEATING DEGREE DAYS**



#### **COOLING DEGREE DAYS**



# **MONTHLY DEGREE DAY SUMMARY**

### **HEATING DEGREE DAYS**



## **COOLING DEGREE DAYS**



















UT ALL CAMPUSES YEARLY STEAM PLANT COMBINED COAL/GAS



■ COMBINED COAL/GAS

MAIN CAMPUS YEARLY STEAM PLANT GAS





HEALTH SCIENCE CAMPUS YEARLY POWERHOUSE COAL/GAS



■ COMBINED COAL/GAS



UT ALL CAMPUSES YEARLY STEAM PRODUCTION



MAIN CAMPUS YEARLY STEAM PRODUCTION





HEALTH SCIENCE CAMPUS YEARLY STEAM PRODUCTION

















## UNIVERSITY OF TOLEDO BUILDING UTILITY USAGE FISCAL YEAR 2013

| Main Campus