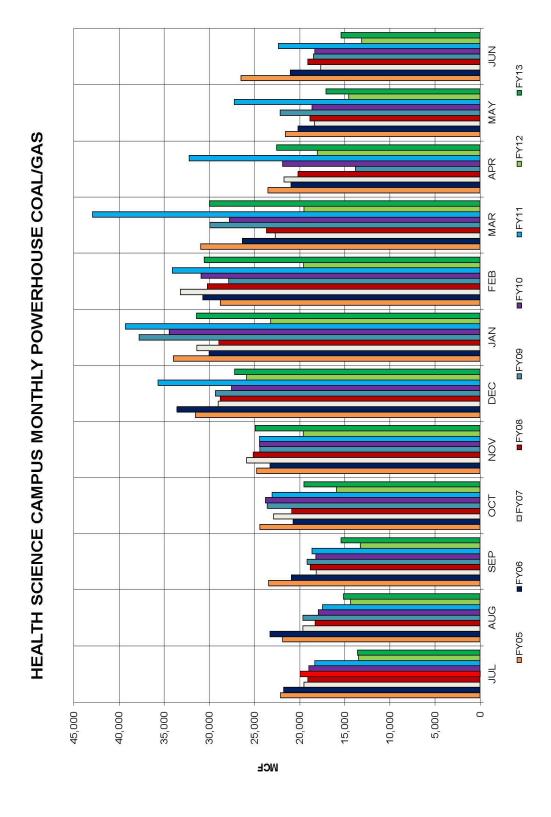

#### **Steam Usage**

The combined campus steam production has been reduced by 21.4% exceeding the total heating degree days percent decrease.

- Main Campus was reduced 13.4%
- Health Science Campus was reduced 30.1%
- Scott Park Campus for Energy and Innovation is all electric