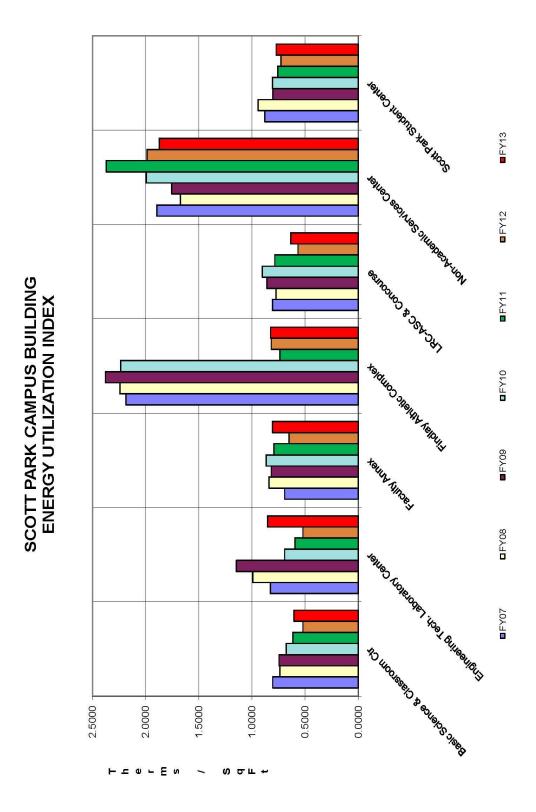

### **ENERGY UTILIZATION INDEX PER BUILDING**

| Main Campus (cont)                                                   |          |
|----------------------------------------------------------------------|----------|
| Parks Tower                                                          | Page 10  |
| Peterson House                                                       |          |
| Plant Operations                                                     | •        |
| Research and Technology 1                                            |          |
| Ritter Astrophysical Research Center                                 |          |
| Rocket Hall                                                          |          |
| Savage Hall                                                          | •        |
| Scott Tucker Hall                                                    | •        |
| Sculptural Studies                                                   | _        |
| Snyder Memorial                                                      | •        |
| Stranahan Arboretum                                                  |          |
| Stranahan Hall                                                       | _        |
| Student Medical Center                                               |          |
| Student Recreation Center                                            |          |
| Student Union                                                        |          |
| Sullivan Hall                                                        |          |
| Transportation Center                                                | •        |
| University Hall                                                      |          |
| Westwood Research Annex                                              | _        |
| Westwood Building                                                    |          |
| Wolfe Hall                                                           |          |
|                                                                      | J        |
| Health Science Campus                                                |          |
| Center for Creative Education                                        | Page 12  |
| Collier Allied Health Building                                       |          |
| Dana Center                                                          | •        |
| Dowling Hall and the Morse Center                                    |          |
| Facilities Support Building                                          | Page 12  |
| Glendale Medical Center                                              | •        |
| Health Education Building                                            | •        |
| Heatherdowns Educare Čenter                                          |          |
| Hospital (University of Toledo Medical Center)                       |          |
| Kobacker Center                                                      | Page 130 |
| Lab Incubator                                                        |          |
| Mulford Library                                                      |          |
| Northwest Ohio Medical Technology Center                             | Page 13  |
| Paul Block, Jr. Health Science Building                              |          |
| Records Retention                                                    |          |
| Ruppert Center                                                       | _        |
| Veteran's Administration                                             |          |
|                                                                      |          |
| Scott Park Campus                                                    |          |
| Basic Science Laboratory Center   Allied Health   Classroom Center I | Page 138 |
| Engineering Technology Laboratory Center                             |          |
| Faculty Annex                                                        |          |
| Findley Athletic Complex                                             |          |
| Learning Resource Center   Academic Services Center and Concourse    |          |

# **ENERGY UTILIZATION INDEX PER BUILDING**

| Scott Park Campus (cont)     |          |
|------------------------------|----------|
| Non-Academic Services Center | Page 143 |
| Scott Park Student Center    | Page 144 |