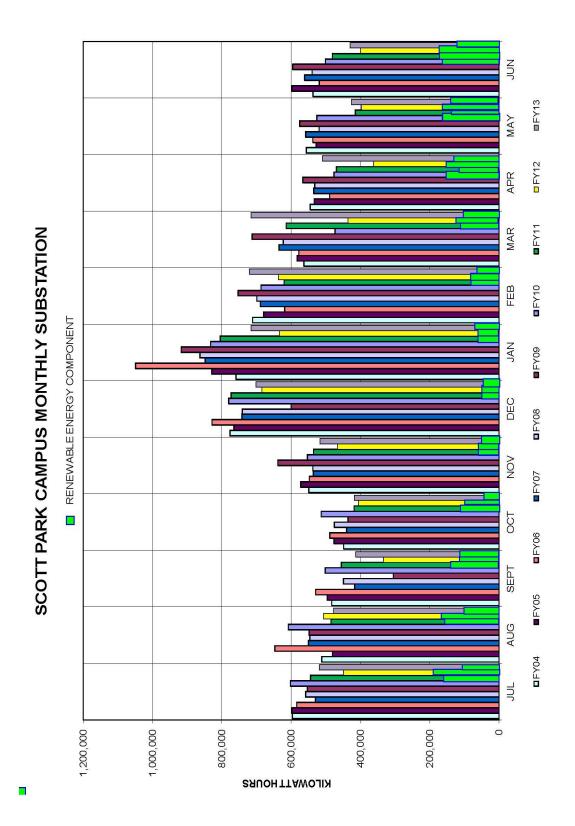

- Main Campus was reduced 1.9%
- Scott Park Campus was reduced 13.6%
- Health Science Campus increased by 1.9%