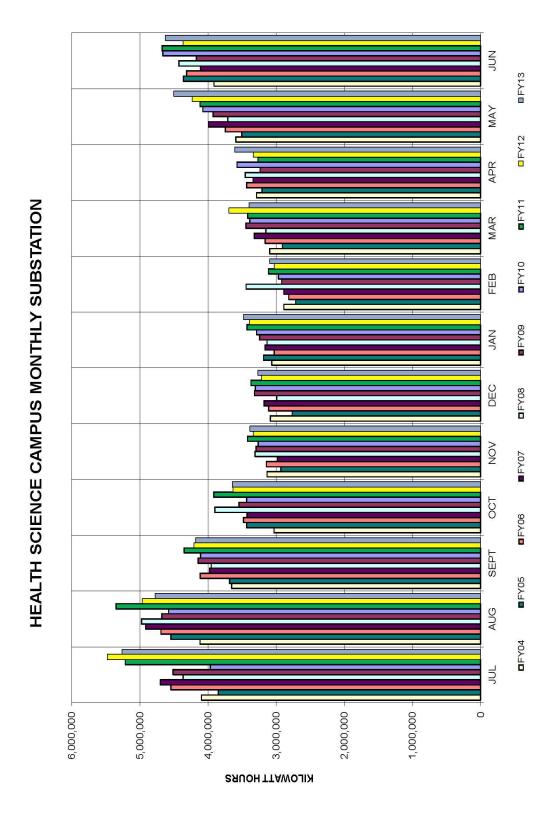

- Main Campus was reduced 1.9%
- Scott Park Campus was reduced 13.6%
- Health Science Campus increased by 1.9%