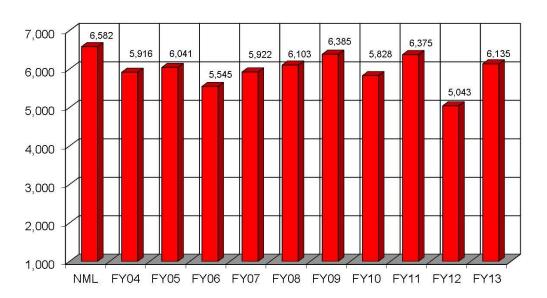

rtunity | Design

### **Student Centered Projects**

- UT Student Sustainability Project (Friday Night Lights, Blackout, Campus National Conservation) | In progress
- UT Bike Share | Pursuing grants



# **FY2013 ENERGY OUTLOOK**

The University is working to meet the Governor's 20% energy reduction mandate. The energy management group has requested the further funding to do campus wide energy

conservation projects that will achieve this goal and will purse it diligently with the given funds in FY2013. The meter starts July 1, 2013 (FY2014) and while we are behind in energy reduction to achieve the 20% benchmark, we have several projects underway to assist the University in moving toward the Governor's energy reduction target.



# YEARLY DEGREE DAY SUMMARY

#### **HEATING DEGREE DAYS**



#### **COOLING DEGREE DAYS**



# **MONTHLY DEGREE DAY SUMMARY**

### **HEATING DEGREE DAYS**



## **COOLING DEGREE DAYS**



















UT ALL CAMPUSES YEARLY STEAM PLANT COMBINED COAL/GAS



■ COMBINED COAL/GAS

MAIN CAMPUS YEARLY STEAM PLANT GAS





HEALTH SCIENCE CAMPUS YEARLY POWERHOUSE COAL/GAS



■ COMBINED COAL/GAS



UT ALL CAMPUSES YEARLY STEAM PRODUCTION



MAIN CAMPUS YEARLY STEAM PRODUCTION





HEALTH SCIENCE CAMPUS YEARLY STEAM PRODUCTION

















## UNIVERSITY OF TOLEDO BUILDING UTILITY USAGE FISCAL YEAR 2013

| Main Campus