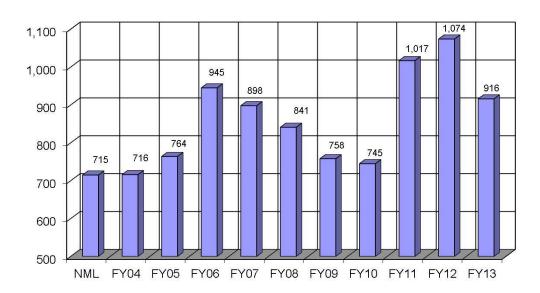

# YEARLY DEGREE DAY SUMMARY

#### **HEATING DEGREE DAYS**

## **FY2013 ENERGY SUMMARY**

The University of Toledo had an excellent energy year. The energy consumption for FY12 was 8.2% less than FY11. The total heating days were down 21%, the cooling degree days were up 5.6%. The overall energy use was reduced by 8.2%