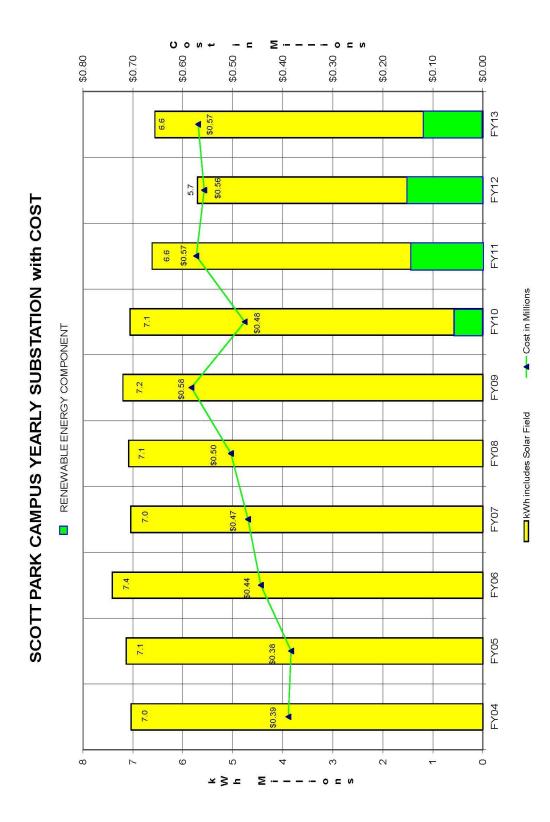

#### **Electric Usage**

The combined campus electric cost has been reduced by 16.6% due to the electric rate bid that Began at the end of FY2013. The University's total electric use is 2.2% lower from FY2011 to FY2013 despite the extreme weather conditions from this past spring.

- Main Campus was reduced 1.9%
- Scott Park Campus was reduced 13.6%
- Health Science Campus increased by 1.9%