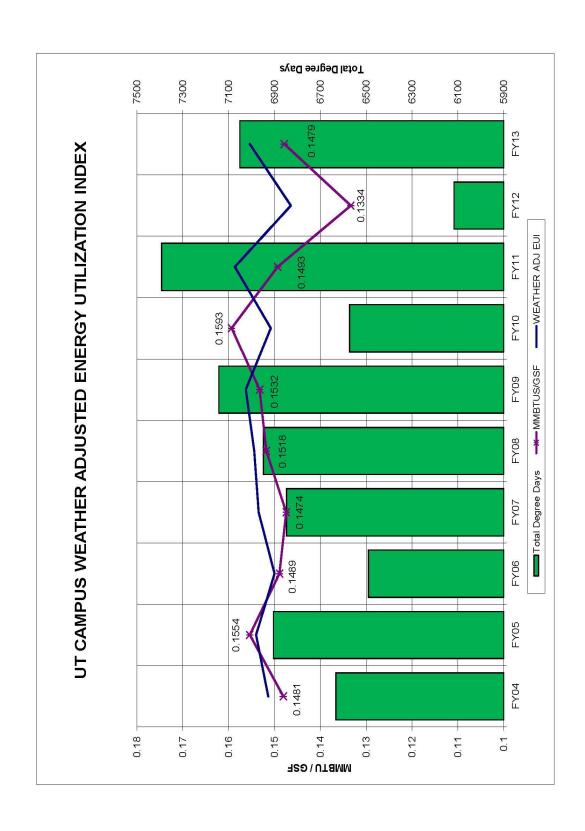

Overall, FY2013 energy costs were at \$12.1 million vs. FY2011 at \$12.6 million, this is due largely in part to a reduction in energy use and costs. Our Energy Utilization Index (EUI) is below our 2004 EUI which is a remarkable achievement given the complexity of our systems and amount of lab space and University Growth. The Health Science Campus use is slightly up while the costs are down. We remain challenged in achieving the Governor's 20% reduction mandate. Given the budget challenges, The University of Toledo has again exceeded in its overall energy management goals while dealing with the extreme daily weather conditions. The University of Toledo Energy Management Team is aggressively pursuing energy reduction projects based on the 2009 energy assessment. Thanks to all who have contributed toward the University's goal of carbon neutrality.