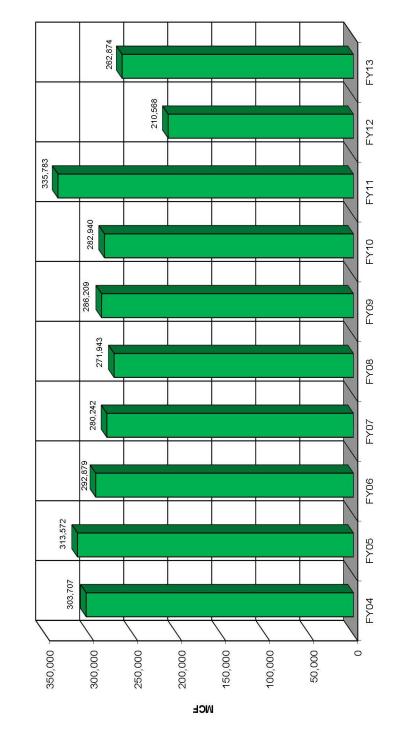

## **COOLING DEGREE DAYS**

UT ALL CAMPUSES YEARLY STEAM PLANT COMBINED COAL/GAS

■ COMBINED COAL/GAS

MAIN CAMPUS YEARLY STEAM PLANT GAS

HEALTH SCIENCE CAMPUS YEARLY POWERHOUSE COAL/GAS

■ COMBINED COAL/GAS

UT ALL CAMPUSES YEARLY STEAM PRODUCTION

#### **Steam Usage**

The combined campus steam production has been reduced by 21.4% exceeding the total heating degree days percent decrease.

- Main Campus was reduced 13.4%
- Health Science Campus was reduced 30.1%
- Scott Park Campus for Energy and Innovation is all electric