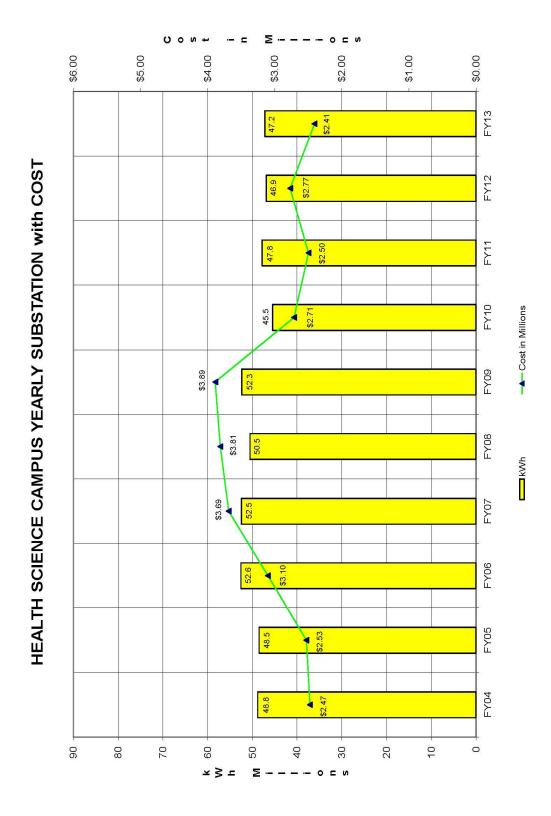

#### **Steam Usage**

The combined campus steam production has been reduced by 21.4% exceeding the total heating degree days percent decrease.

- Main Campus was reduced 13.4%
- Health Science Campus was reduced 30.1%
- Scott Park Campus for Energy and Innovation is all electric

Overall, FY2013 energy costs were at \$12.1 million vs. FY2011 at \$12.6 million, this is due largely in part to a reduction in energy use and costs. Our Energy Utilization Index (EUI) is below our 2004 EUI which is a remarkable achievement given the complexity of our systems and amount of lab space and University Growth. The Health Science Campus use is slightly up while the costs are down. We remain challenged in achieving the Governor's 20% reduction mandate. Given the budget challenges, The University of Toledo has again exceeded in its overall energy management goals while dealing with the extreme daily weather conditions. The University of Toledo Energy Management Team is aggressively pursuing energy reduction projects based on the 2009 energy assessment. Thanks to all who have contributed toward the University's goal of carbon neutrality.