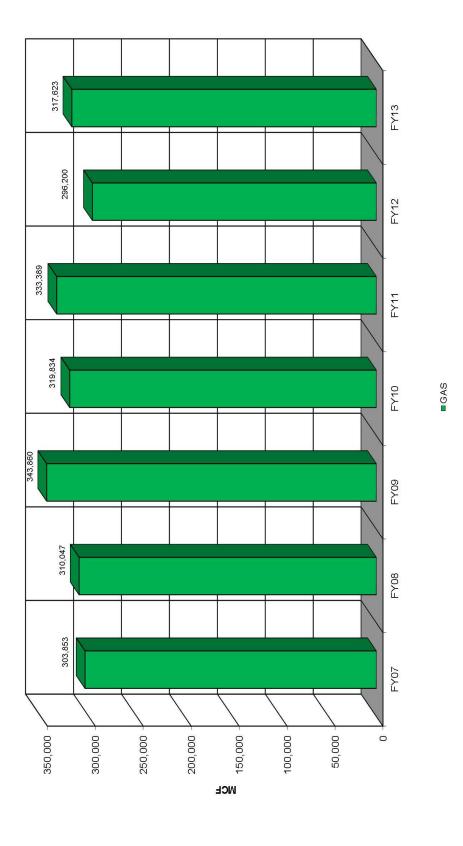

## **COOLING DEGREE DAYS**

UT ALL CAMPUSES YEARLY STEAM PLANT COMBINED COAL/GAS

■ COMBINED COAL/GAS

MAIN CAMPUS YEARLY STEAM PLANT GAS

HEALTH SCIENCE CAMPUS YEARLY POWERHOUSE COAL/GAS

■ COMBINED COAL/GAS

UT ALL CAMPUSES YEARLY STEAM PRODUCTION

#### **Steam Usage**

The combined campus steam production has been reduced by 21.4% exceeding the total heating degree days percent decrease.

- Main Campus was reduced 13.4%
- Health Science Campus was reduced 30.1%
- Scott Park Campus for Energy and Innovation is all electric