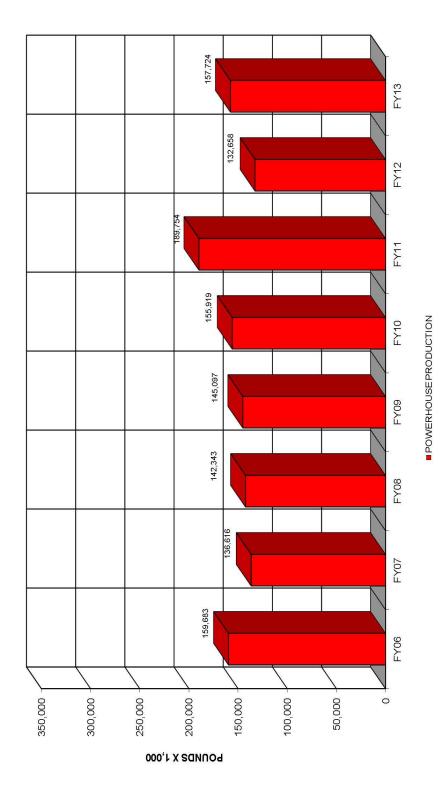

MAIN CAMPUS YEARLY STEAM PRODUCTION

HEALTH SCIENCE CAMPUS YEARLY STEAM PRODUCTION

#### **Steam Usage**

The combined campus steam production has been reduced by 21.4% exceeding the total heating degree days percent decrease.

- Main Campus was reduced 13.4%
- Health Science Campus was reduced 30.1%
- Scott Park Campus for Energy and Innovation is all electric