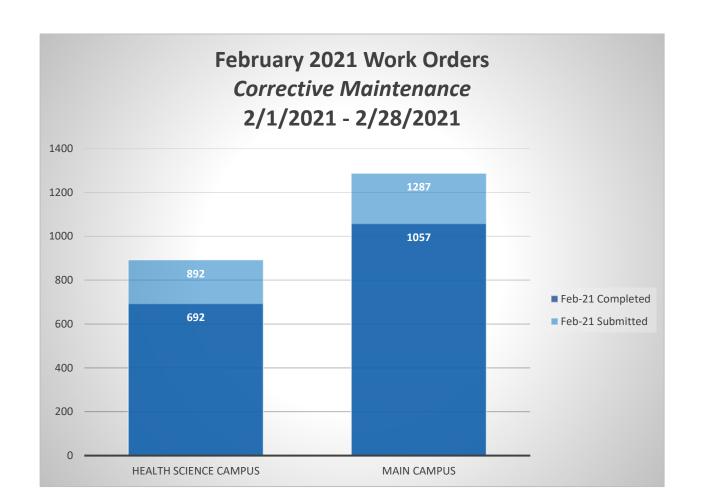

## February 2021

| Corrective Maintenance Work Orders Completion by Priority |       |               |                             |                     |                |                         |                                |
|-----------------------------------------------------------|-------|---------------|-----------------------------|---------------------|----------------|-------------------------|--------------------------------|
| Count of WO's<br>Submitted by Priority                    | BLANK | Art<br>Museum | Health<br>Science<br>Campus | Lake Erie<br>Campus | Main<br>Campus | Scott<br>Park<br>Campus | Grand<br>Total                 |
| Emergency                                                 |       |               | 3                           |                     |                |                         | 3                              |
| High                                                      |       |               | 23                          |                     | 19             |                         | 42                             |
| Low                                                       |       |               |                             |                     | 6              |                         | 6                              |
| Medium                                                    | 7     | 3             | 664                         | 3                   | 666            | 7                       | 1350                           |
| Grand Total                                               | 7     | 3             | 690                         | 3                   | 691            | 7                       | 1401                           |
| Average Days Open<br>Completed WOs<br>by Priority         | BLANK | Art<br>Museum | Health<br>Science<br>Campus | Lake Erie<br>Campus | Main<br>Campus | Scott<br>Park<br>Campus | Average<br>Days by<br>Priority |
| Emergency                                                 | -     | -             | 2                           | -                   | -              | -                       | 2.00                           |
| High                                                      | -     | -             | 5.47                        | -                   | 5.93           | -                       | 5.70                           |
| Low                                                       | -     | -             | -                           | -                   | 11.33          | -                       | 11.33                          |
| Medium                                                    | 20.71 | 6.33          | 7.03                        | 28                  | 5.57           | 0.5                     | 11.36                          |
| Avg. Days Open                                            | 20.71 | 6.33          | 4.83                        | 28.00               | 7.61           | 0.50                    |                                |