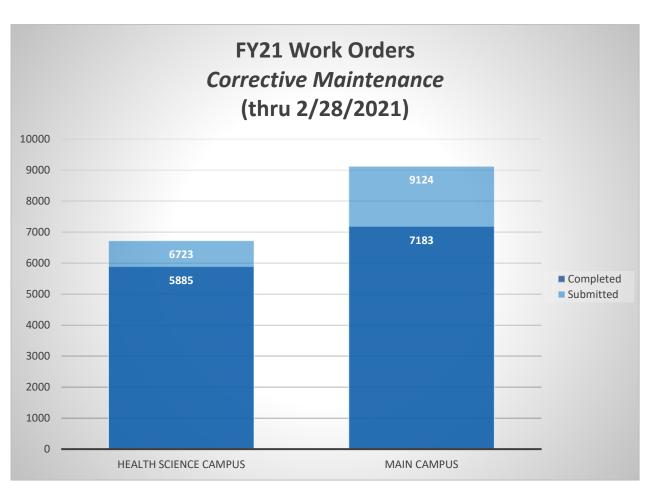

## February 2021

| Corrective Maintenance Work Orders Completion by Priority |       |               |                             |                     |                |                         |                                |
|-----------------------------------------------------------|-------|---------------|-----------------------------|---------------------|----------------|-------------------------|--------------------------------|
| Count of WO's<br>Submitted by Priority                    | BLANK | Art<br>Museum | Health<br>Science<br>Campus | Lake Erie<br>Campus | Main<br>Campus | Scott<br>Park<br>Campus | Grand<br>Total                 |
| Emergency                                                 |       |               | 3                           |                     |                |                         | 3                              |
| High                                                      |       |               | 23                          |                     | 19             |                         | 42                             |
| Low                                                       |       |               |                             |                     | 6              |                         | 6                              |
| Medium                                                    | 7     | 3             | 664                         | 3                   | 666            | 7                       | 1350                           |
| Grand Total                                               | 7     | 3             | 690                         | 3                   | 691            | 7                       | 1401                           |
| Average Days Open<br>Completed WOs<br>by Priority         | BLANK | Art<br>Museum | Health<br>Science<br>Campus | Lake Erie<br>Campus | Main<br>Campus | Scott<br>Park<br>Campus | Average<br>Days by<br>Priority |
| Emergency                                                 | -     | -             | 2                           | -                   | -              | -                       | 2.00                           |
| High                                                      | -     | -             | 5.47                        | -                   | 5.93           | -                       | 5.70                           |
| Low                                                       | -     | -             | -                           | -                   | 11.33          | -                       | 11.33                          |
| Medium                                                    | 20.71 | 6.33          | 7.03                        | 28                  | 5.57           | 0.5                     | 11.36                          |
| Avg. Days Open                                            | 20.71 | 6.33          | 4.83                        | 28.00               | 7.61           | 0.50                    |                                |