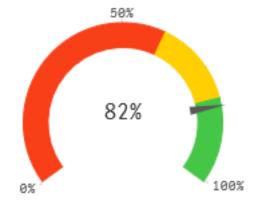

On Time Completion Corrective Maintenance Health Science Campus

On Time Completion
Corrective Maintenance
Main Campus
(Arboretum, Art Museum, Main, Scott Park)