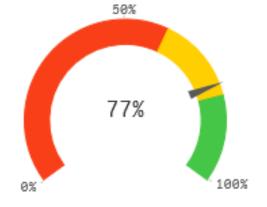

On Time Completion Corrective Maintenance Health Science Campus

On Time Completion
Corrective Maintenance
Main Campus
(Arboretum, Art Museum, Main, Scott Park)