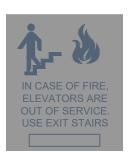

Insert E

Room Name 2 Lines

TYPE 4

(10x2.25 CUBICLE SIGN WITH ROOM NUMBER & INSERT)

TYPE 5 (8x10 RESTROOM SIGN)

<u>TYPE 6</u> (10x6 WING SIGN - SINGLE OR DOUBLE FACING)

MISCELLANEOUS (COORDINATE WITH UT FACILITIES)