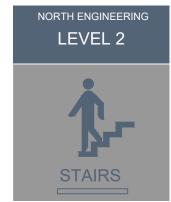

Insert E

Room Name 2 Lines

TYPE 4

(10x2.25 CUBICLE SIGN WITH ROOM NUMBER & INSERT)

TYPE 5 (8x10 RESTROOM SIGN)

<u>TYPE 6</u> (10x6 WING SIGN - SINGLE OR DOUBLE FACING)

MISCELLANEOUS (COORDINATE WITH UT FACILITIES)