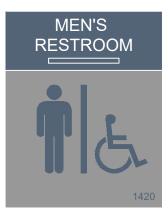

Insert E

Room Name 2 Lines

TYPE 4

(10x2.25 CUBICLE SIGN WITH ROOM NUMBER & INSERT)

TYPE 5 (8x10 RESTROOM SIGN)

<u>TYPE 6</u> (10x6 WING SIGN - SINGLE OR DOUBLE FACING)

MISCELLANEOUS (COORDINATE WITH UT FACILITIES)