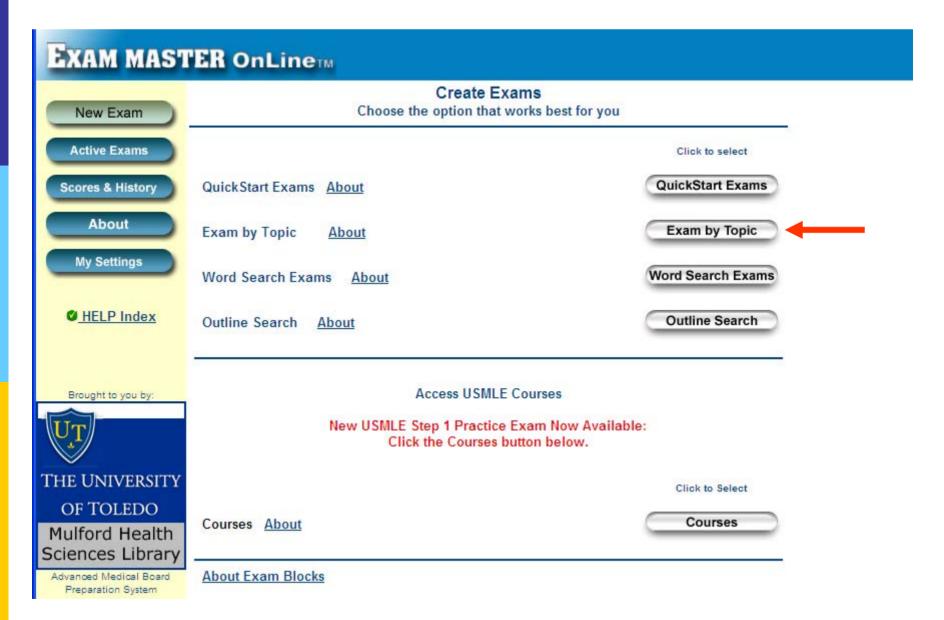

3. Click on the button "New Exam" and choose "Exam by Topic".

4. Clicking on one of the available products takes you to a specific list of reviews.

| New Exam                                        | Custom Exams                                    |
|-------------------------------------------------|-------------------------------------------------|
| Active Exams<br>Scores & History                | Select one of the available products below      |
| About<br>My Settings                            | USMLE                                           |
|                                                 | Certification Review Series                     |
|                                                 | Medical Subject Review PANCE                    |
| Brought to you by:                              | NAPLEX                                          |
| THE UNIVERSITY                                  | DENTAL<br>Dental Subject Review for NBDE Part I |
| OF TOLEDO<br>Mulford Health<br>Sciences Library |                                                 |