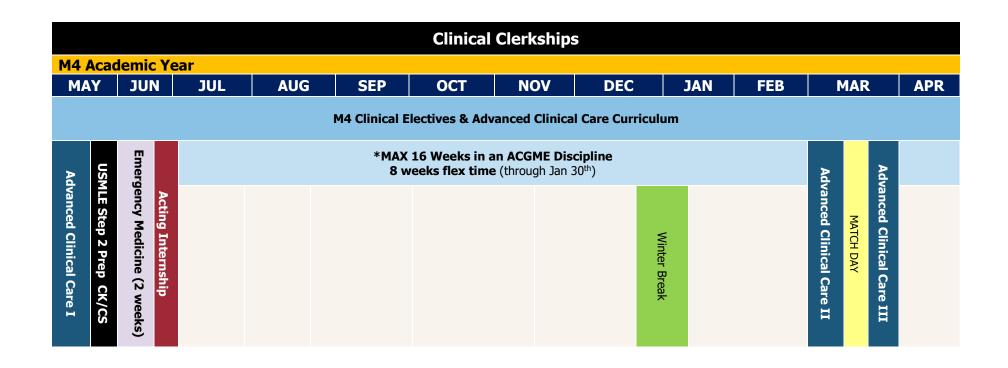

## **CURRENT CURRICULUM SCHEMATIC AY 2022-2023**

| Clinical Clerkships  M3 Academic Year |               |     |                  |                             |                       |                           |                                |                                          |                  |                              |     |  |                             |                     |
|---------------------------------------|---------------|-----|------------------|-----------------------------|-----------------------|---------------------------|--------------------------------|------------------------------------------|------------------|------------------------------|-----|--|-----------------------------|---------------------|
| MAY                                   | JUN           | JUL | AUG SEP          |                             | OCT                   | NOV                       | DEC                            | JAN                                      |                  | FEB                          | MAR |  | APR                         |                     |
| Family<br>Medicine<br>6 weeks         | Psychia 6 wee |     | OBGYN<br>6 weeks | End-of-Clerkship Shelf Exam | Pediatrics<br>6 weeks | Integratio<br>End-of-Cler | Internal Medicine<br>8 ½ weeks | Winter Break End-of-Clerkship Shelf Exam | Neuro<br>4 weeks | End -of-Clerkship Shelf Exam |     |  | End-of-Clerkship Shelf Exam | Elective<br>4 weeks |