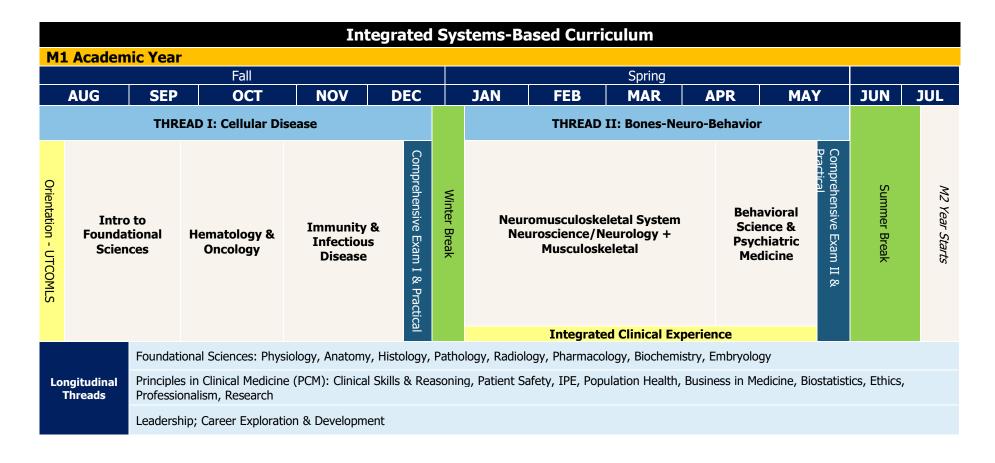

## **CURRENT CURRICULUM SCHEMATIC AY 2022-2023**

| Clinical Clerkships  M3 Academic Year |               |     |                  |                             |                       |                           |                                |                                          |                  |                              |     |  |                             |                     |
|---------------------------------------|---------------|-----|------------------|-----------------------------|-----------------------|---------------------------|--------------------------------|------------------------------------------|------------------|------------------------------|-----|--|-----------------------------|---------------------|
| MAY                                   | JUN           | JUL | AUG SEP          |                             | OCT                   | NOV                       | DEC                            | JAN                                      |                  | FEB                          | MAR |  | APR                         |                     |
| Family<br>Medicine<br>6 weeks         | Psychia 6 wee |     | OBGYN<br>6 weeks | End-of-Clerkship Shelf Exam | Pediatrics<br>6 weeks | Integratio<br>End-of-Cler | Internal Medicine<br>8 ½ weeks | Winter Break End-of-Clerkship Shelf Exam | Neuro<br>4 weeks | End -of-Clerkship Shelf Exam |     |  | End-of-Clerkship Shelf Exam | Elective<br>4 weeks |