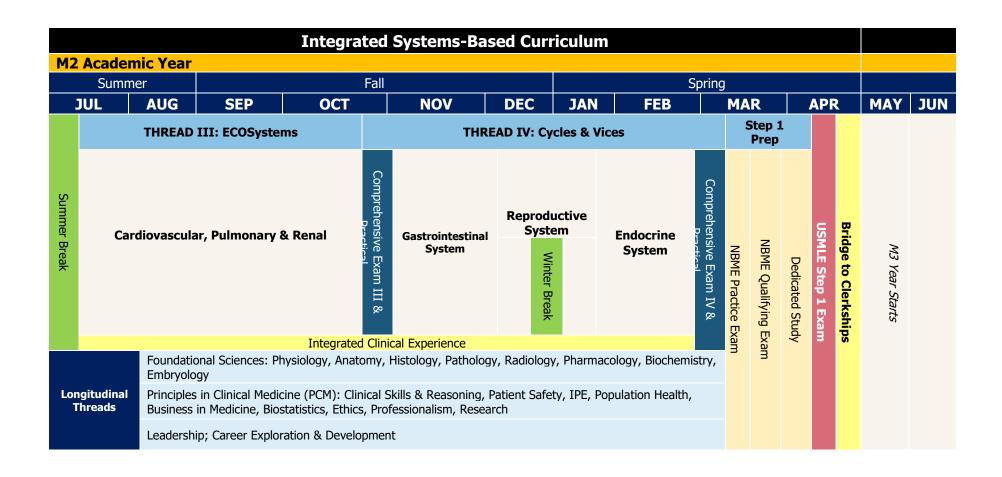

## **CURRENT CURRICULUM SCHEMATIC AY 2022-2023**

| Clinical Clerkships  M3 Academic Year |               |     |                  |                             |                       |                           |                                |                                          |                  |                              |     |  |                             |                     |
|---------------------------------------|---------------|-----|------------------|-----------------------------|-----------------------|---------------------------|--------------------------------|------------------------------------------|------------------|------------------------------|-----|--|-----------------------------|---------------------|
| MAY                                   | JUN           | JUL | AUG SEP          |                             | OCT                   | NOV                       | DEC                            | JAN                                      |                  | FEB                          | MAR |  | APR                         |                     |
| Family<br>Medicine<br>6 weeks         | Psychia 6 wee |     | OBGYN<br>6 weeks | End-of-Clerkship Shelf Exam | Pediatrics<br>6 weeks | Integratio<br>End-of-Cler | Internal Medicine<br>8 ½ weeks | Winter Break End-of-Clerkship Shelf Exam | Neuro<br>4 weeks | End -of-Clerkship Shelf Exam |     |  | End-of-Clerkship Shelf Exam | Elective<br>4 weeks |