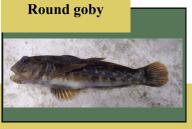

## **Fish Species**

| Bigmouth buffalo     | Mimic shiner          |  |
|----------------------|-----------------------|--|
| Black bullhead       | Northern hogsucker    |  |
| Black crappie        | Northern pike         |  |
| Black redhorse       | Orangespotted sunfish |  |
| Bluegill             | Pumpkinseed sunfish   |  |
| Bluntnose minnow     | Quillback carpsucker  |  |
| Bowfin               | Rainbow smelt         |  |
| Brook silverside     | Rainbow trout         |  |
| Brown bullhead       | Rock bass             |  |
| Brown trout          | Round goby            |  |
| Channel catfish      | Sand shiner           |  |
| Common carp          | Shorthead redhorse    |  |
| Emerald shiner       | Silver chub           |  |
| Flathead catfish     | Silver redhorse       |  |
| Freshwater drum      | Smallmouth bass       |  |
| Ghost shiner         | Smallmouth buffalo    |  |
| Gizzard shad         | Spotfin shiner        |  |
| Golden redhorse      | Spottail shiner       |  |
| Golden shiner        | Spotted sucker        |  |
| Goldfish             | Trout perch           |  |
| Greater redhorse     | Walleye               |  |
| Green sunfish        | White bass            |  |
| Green sunfish hybrid | White crappie         |  |
| Large mouth bass     | White perch           |  |
| Logperch             | White sucker          |  |
| Longear hybrid       | Yellow bullhead       |  |
| Longnose gar         | Yellow perch          |  |