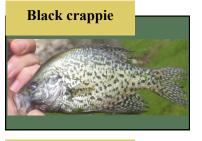

## **Fish Species**

| Bigmouth buffalo     | Mimic shiner          |  |
|----------------------|-----------------------|--|
| Black bullhead       | Northern hogsucker    |  |
| Black crappie        | Northern pike         |  |
| Black redhorse       | Orangespotted sunfish |  |
| Bluegill             | Pumpkinseed sunfish   |  |
| Bluntnose minnow     | Quillback carpsucker  |  |
| Bowfin               | Rainbow smelt         |  |
| Brook silverside     | Rainbow trout         |  |
| Brown bullhead       | Rock bass             |  |
| Brown trout          | Round goby            |  |
| Channel catfish      | Sand shiner           |  |
| Common carp          | Shorthead redhorse    |  |
| Emerald shiner       | Silver chub           |  |
| Flathead catfish     | Silver redhorse       |  |
| Freshwater drum      | Smallmouth bass       |  |
| Ghost shiner         | Smallmouth buffalo    |  |
| Gizzard shad         | Spotfin shiner        |  |
| Golden redhorse      | Spottail shiner       |  |
| Golden shiner        | Spotted sucker        |  |
| Goldfish             | Trout perch           |  |
| Greater redhorse     | Walleye               |  |
| Green sunfish        | White bass            |  |
| Green sunfish hybrid | White crappie         |  |
| Large mouth bass     | White perch           |  |
| Logperch             | White sucker          |  |
| Longear hybrid       | Yellow bullhead       |  |
| Longnose gar         | Yellow perch          |  |