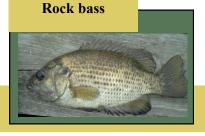

## **Fish Species**

| Bigmouth buffalo     | Mimic shiner          |  |
|----------------------|-----------------------|--|
| Black bullhead       | Northern hogsucker    |  |
| Black crappie        | Northern pike         |  |
| Black redhorse       | Orangespotted sunfish |  |
| Bluegill             | Pumpkinseed sunfish   |  |
| Bluntnose minnow     | Quillback carpsucker  |  |
| Bowfin               | Rainbow smelt         |  |
| Brook silverside     | Rainbow trout         |  |
| Brown bullhead       | Rock bass             |  |
| Brown trout          | Round goby            |  |
| Channel catfish      | Sand shiner           |  |
| Common carp          | Shorthead redhorse    |  |
| Emerald shiner       | Silver chub           |  |
| Flathead catfish     | Silver redhorse       |  |
| Freshwater drum      | Smallmouth bass       |  |
| Ghost shiner         | Smallmouth buffalo    |  |
| Gizzard shad         | Spotfin shiner        |  |
| Golden redhorse      | Spottail shiner       |  |
| Golden shiner        | Spotted sucker        |  |
| Goldfish             | Trout perch           |  |
| Greater redhorse     | Walleye               |  |
| Green sunfish        | White bass            |  |
| Green sunfish hybrid | White crappie         |  |
| Large mouth bass     | White perch           |  |
| Logperch             | White sucker          |  |
| Longear hybrid       | Yellow bullhead       |  |
| Longnose gar         | Yellow perch          |  |