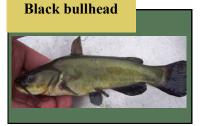

## **Fish Species**

| Bigmouth buffalo     | Mimic shiner          |  |
|----------------------|-----------------------|--|
| Black bullhead       | Northern hogsucker    |  |
| Black crappie        | Northern pike         |  |
| Black redhorse       | Orangespotted sunfish |  |
| Bluegill             | Pumpkinseed sunfish   |  |
| Bluntnose minnow     | Quillback carpsucker  |  |
| Bowfin               | Rainbow smelt         |  |
| Brook silverside     | Rainbow trout         |  |
| Brown bullhead       | Rock bass             |  |
| Brown trout          | Round goby            |  |
| Channel catfish      | Sand shiner           |  |
| Common carp          | Shorthead redhorse    |  |
| Emerald shiner       | Silver chub           |  |
| Flathead catfish     | Silver redhorse       |  |
| Freshwater drum      | Smallmouth bass       |  |
| Ghost shiner         | Smallmouth buffalo    |  |
| Gizzard shad         | Spotfin shiner        |  |
| Golden redhorse      | Spottail shiner       |  |
| Golden shiner        | Spotted sucker        |  |
| Goldfish             | Trout perch           |  |
| Greater redhorse     | Walleye               |  |
| Green sunfish        | White bass            |  |
| Green sunfish hybrid | White crappie         |  |
| Large mouth bass     | White perch           |  |
| Logperch             | White sucker          |  |
| Longear hybrid       | Yellow bullhead       |  |
| Longnose gar         | Yellow perch          |  |