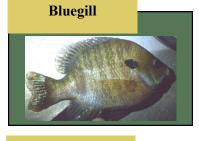

## **Fish Species**

| Bigmouth buffalo     | Mimic shiner          |  |
|----------------------|-----------------------|--|
| Black bullhead       | Northern hogsucker    |  |
| Black crappie        | Northern pike         |  |
| Black redhorse       | Orangespotted sunfish |  |
| Bluegill             | Pumpkinseed sunfish   |  |
| Bluntnose minnow     | Quillback carpsucker  |  |
| Bowfin               | Rainbow smelt         |  |
| Brook silverside     | Rainbow trout         |  |
| Brown bullhead       | Rock bass             |  |
| Brown trout          | Round goby            |  |
| Channel catfish      | Sand shiner           |  |
| Common carp          | Shorthead redhorse    |  |
| Emerald shiner       | Silver chub           |  |
| Flathead catfish     | Silver redhorse       |  |
| Freshwater drum      | Smallmouth bass       |  |
| Ghost shiner         | Smallmouth buffalo    |  |
| Gizzard shad         | Spotfin shiner        |  |
| Golden redhorse      | Spottail shiner       |  |
| Golden shiner        | Spotted sucker        |  |
| Goldfish             | Trout perch           |  |
| Greater redhorse     | Walleye               |  |
| Green sunfish        | White bass            |  |
| Green sunfish hybrid | White crappie         |  |
| Large mouth bass     | White perch           |  |
| Logperch             | White sucker          |  |
| Longear hybrid       | Yellow bullhead       |  |
| Longnose gar         | Yellow perch          |  |