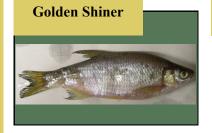

## **Fish Species**

| Bigmouth buffalo     | Mimic shiner          |  |
|----------------------|-----------------------|--|
| Black bullhead       | Northern hogsucker    |  |
| Black crappie        | Northern pike         |  |
| Black redhorse       | Orangespotted sunfish |  |
| Bluegill             | Pumpkinseed sunfish   |  |
| Bluntnose minnow     | Quillback carpsucker  |  |
| Bowfin               | Rainbow smelt         |  |
| Brook silverside     | Rainbow trout         |  |
| Brown bullhead       | Rock bass             |  |
| Brown trout          | Round goby            |  |
| Channel catfish      | Sand shiner           |  |
| Common carp          | Shorthead redhorse    |  |
| Emerald shiner       | Silver chub           |  |
| Flathead catfish     | Silver redhorse       |  |
| Freshwater drum      | Smallmouth bass       |  |
| Ghost shiner         | Smallmouth buffalo    |  |
| Gizzard shad         | Spotfin shiner        |  |
| Golden redhorse      | Spottail shiner       |  |
| Golden shiner        | Spotted sucker        |  |
| Goldfish             | Trout perch           |  |
| Greater redhorse     | Walleye               |  |
| Green sunfish        | White bass            |  |
| Green sunfish hybrid | White crappie         |  |
| Large mouth bass     | White perch           |  |
| Logperch             | White sucker          |  |
| Longear hybrid       | Yellow bullhead       |  |
| Longnose gar         | Yellow perch          |  |