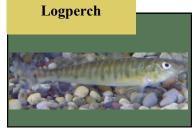

## **Fish Species**

| Bigmouth buffalo     | Mimic shiner          |  |
|----------------------|-----------------------|--|
| Black bullhead       | Northern hogsucker    |  |
| Black crappie        | Northern pike         |  |
| Black redhorse       | Orangespotted sunfish |  |
| Bluegill             | Pumpkinseed sunfish   |  |
| Bluntnose minnow     | Quillback carpsucker  |  |
| Bowfin               | Rainbow smelt         |  |
| Brook silverside     | Rainbow trout         |  |
| Brown bullhead       | Rock bass             |  |
| Brown trout          | Round goby            |  |
| Channel catfish      | Sand shiner           |  |
| Common carp          | Shorthead redhorse    |  |
| Emerald shiner       | Silver chub           |  |
| Flathead catfish     | Silver redhorse       |  |
| Freshwater drum      | Smallmouth bass       |  |
| Ghost shiner         | Smallmouth buffalo    |  |
| Gizzard shad         | Spotfin shiner        |  |
| Golden redhorse      | Spottail shiner       |  |
| Golden shiner        | Spotted sucker        |  |
| Goldfish             | Trout perch           |  |
| Greater redhorse     | Walleye               |  |
| Green sunfish        | White bass            |  |
| Green sunfish hybrid | White crappie         |  |
| Large mouth bass     | White perch           |  |
| Logperch             | White sucker          |  |
| Longear hybrid       | Yellow bullhead       |  |
| Longnose gar         | Yellow perch          |  |