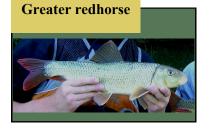

## **Fish Species**

| Bigmouth buffalo     | Mimic shiner          |  |
|----------------------|-----------------------|--|
| Black bullhead       | Northern hogsucker    |  |
| Black crappie        | Northern pike         |  |
| Black redhorse       | Orangespotted sunfish |  |
| Bluegill             | Pumpkinseed sunfish   |  |
| Bluntnose minnow     | Quillback carpsucker  |  |
| Bowfin               | Rainbow smelt         |  |
| Brook silverside     | Rainbow trout         |  |
| Brown bullhead       | Rock bass             |  |
| Brown trout          | Round goby            |  |
| Channel catfish      | Sand shiner           |  |
| Common carp          | Shorthead redhorse    |  |
| Emerald shiner       | Silver chub           |  |
| Flathead catfish     | Silver redhorse       |  |
| Freshwater drum      | Smallmouth bass       |  |
| Ghost shiner         | Smallmouth buffalo    |  |
| Gizzard shad         | Spotfin shiner        |  |
| Golden redhorse      | Spottail shiner       |  |
| Golden shiner        | Spotted sucker        |  |
| Goldfish             | Trout perch           |  |
| Greater redhorse     | Walleye               |  |
| Green sunfish        | White bass            |  |
| Green sunfish hybrid | White crappie         |  |
| Large mouth bass     | White perch           |  |
| Logperch             | White sucker          |  |
| Longear hybrid       | Yellow bullhead       |  |
| Longnose gar         | Yellow perch          |  |