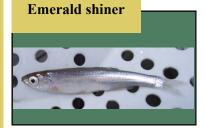

## **Fish Species**

| Bigmouth buffalo     | Mimic shiner          |  |
|----------------------|-----------------------|--|
| Black bullhead       | Northern hogsucker    |  |
| Black crappie        | Northern pike         |  |
| Black redhorse       | Orangespotted sunfish |  |
| Bluegill             | Pumpkinseed sunfish   |  |
| Bluntnose minnow     | Quillback carpsucker  |  |
| Bowfin               | Rainbow smelt         |  |
| Brook silverside     | Rainbow trout         |  |
| Brown bullhead       | Rock bass             |  |
| Brown trout          | Round goby            |  |
| Channel catfish      | Sand shiner           |  |
| Common carp          | Shorthead redhorse    |  |
| Emerald shiner       | Silver chub           |  |
| Flathead catfish     | Silver redhorse       |  |
| Freshwater drum      | Smallmouth bass       |  |
| Ghost shiner         | Smallmouth buffalo    |  |
| Gizzard shad         | Spotfin shiner        |  |
| Golden redhorse      | Spottail shiner       |  |
| Golden shiner        | Spotted sucker        |  |
| Goldfish             | Trout perch           |  |
| Greater redhorse     | Walleye               |  |
| Green sunfish        | White bass            |  |
| Green sunfish hybrid | White crappie         |  |
| Large mouth bass     | White perch           |  |
| Logperch             | White sucker          |  |
| Longear hybrid       | Yellow bullhead       |  |
| Longnose gar         | Yellow perch          |  |