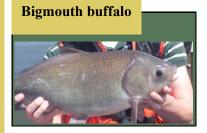

## **Fish Species**

| Bigmouth buffalo     | Mimic shiner          |  |
|----------------------|-----------------------|--|
| Black bullhead       | Northern hogsucker    |  |
| Black crappie        | Northern pike         |  |
| Black redhorse       | Orangespotted sunfish |  |
| Bluegill             | Pumpkinseed sunfish   |  |
| Bluntnose minnow     | Quillback carpsucker  |  |
| Bowfin               | Rainbow smelt         |  |
| Brook silverside     | Rainbow trout         |  |
| Brown bullhead       | Rock bass             |  |
| Brown trout          | Round goby            |  |
| Channel catfish      | Sand shiner           |  |
| Common carp          | Shorthead redhorse    |  |
| Emerald shiner       | Silver chub           |  |
| Flathead catfish     | Silver redhorse       |  |
| Freshwater drum      | Smallmouth bass       |  |
| Ghost shiner         | Smallmouth buffalo    |  |
| Gizzard shad         | Spotfin shiner        |  |
| Golden redhorse      | Spottail shiner       |  |
| Golden shiner        | Spotted sucker        |  |
| Goldfish             | Trout perch           |  |
| Greater redhorse     | Walleye               |  |
| Green sunfish        | White bass            |  |
| Green sunfish hybrid | White crappie         |  |
| Large mouth bass     | White perch           |  |
| Logperch             | White sucker          |  |
| Longear hybrid       | Yellow bullhead       |  |
| Longnose gar         | Yellow perch          |  |