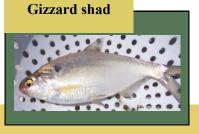

## **Fish Species**

| Bigmouth buffalo     | Mimic shiner          |  |
|----------------------|-----------------------|--|
| Black bullhead       | Northern hogsucker    |  |
| Black crappie        | Northern pike         |  |
| Black redhorse       | Orangespotted sunfish |  |
| Bluegill             | Pumpkinseed sunfish   |  |
| Bluntnose minnow     | Quillback carpsucker  |  |
| Bowfin               | Rainbow smelt         |  |
| Brook silverside     | Rainbow trout         |  |
| Brown bullhead       | Rock bass             |  |
| Brown trout          | Round goby            |  |
| Channel catfish      | Sand shiner           |  |
| Common carp          | Shorthead redhorse    |  |
| Emerald shiner       | Silver chub           |  |
| Flathead catfish     | Silver redhorse       |  |
| Freshwater drum      | Smallmouth bass       |  |
| Ghost shiner         | Smallmouth buffalo    |  |
| Gizzard shad         | Spotfin shiner        |  |
| Golden redhorse      | Spottail shiner       |  |
| Golden shiner        | Spotted sucker        |  |
| Goldfish             | Trout perch           |  |
| Greater redhorse     | Walleye               |  |
| Green sunfish        | White bass            |  |
| Green sunfish hybrid | White crappie         |  |
| Large mouth bass     | White perch           |  |
| Logperch             | White sucker          |  |
| Longear hybrid       | Yellow bullhead       |  |
| Longnose gar         | Yellow perch          |  |