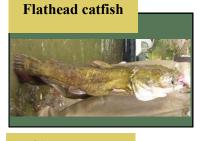

## **Fish Species**

| Bigmouth buffalo     | Mimic shiner          |  |
|----------------------|-----------------------|--|
| Black bullhead       | Northern hogsucker    |  |
| Black crappie        | Northern pike         |  |
| Black redhorse       | Orangespotted sunfish |  |
| Bluegill             | Pumpkinseed sunfish   |  |
| Bluntnose minnow     | Quillback carpsucker  |  |
| Bowfin               | Rainbow smelt         |  |
| Brook silverside     | Rainbow trout         |  |
| Brown bullhead       | Rock bass             |  |
| Brown trout          | Round goby            |  |
| Channel catfish      | Sand shiner           |  |
| Common carp          | Shorthead redhorse    |  |
| Emerald shiner       | Silver chub           |  |
| Flathead catfish     | Silver redhorse       |  |
| Freshwater drum      | Smallmouth bass       |  |
| Ghost shiner         | Smallmouth buffalo    |  |
| Gizzard shad         | Spotfin shiner        |  |
| Golden redhorse      | Spottail shiner       |  |
| Golden shiner        | Spotted sucker        |  |
| Goldfish             | Trout perch           |  |
| Greater redhorse     | Walleye               |  |
| Green sunfish        | White bass            |  |
| Green sunfish hybrid | White crappie         |  |
| Large mouth bass     | White perch           |  |
| Logperch             | White sucker          |  |
| Longear hybrid       | Yellow bullhead       |  |
| Longnose gar         | Yellow perch          |  |