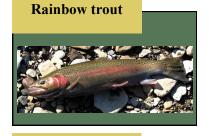

## **Fish Species**

| Bigmouth buffalo     | Mimic shiner          |  |
|----------------------|-----------------------|--|
| Black bullhead       | Northern hogsucker    |  |
| Black crappie        | Northern pike         |  |
| Black redhorse       | Orangespotted sunfish |  |
| Bluegill             | Pumpkinseed sunfish   |  |
| Bluntnose minnow     | Quillback carpsucker  |  |
| Bowfin               | Rainbow smelt         |  |
| Brook silverside     | Rainbow trout         |  |
| Brown bullhead       | Rock bass             |  |
| Brown trout          | Round goby            |  |
| Channel catfish      | Sand shiner           |  |
| Common carp          | Shorthead redhorse    |  |
| Emerald shiner       | Silver chub           |  |
| Flathead catfish     | Silver redhorse       |  |
| Freshwater drum      | Smallmouth bass       |  |
| Ghost shiner         | Smallmouth buffalo    |  |
| Gizzard shad         | Spotfin shiner        |  |
| Golden redhorse      | Spottail shiner       |  |
| Golden shiner        | Spotted sucker        |  |
| Goldfish             | Trout perch           |  |
| Greater redhorse     | Walleye               |  |
| Green sunfish        | White bass            |  |
| Green sunfish hybrid | White crappie         |  |
| Large mouth bass     | White perch           |  |
| Logperch             | White sucker          |  |
| Longear hybrid       | Yellow bullhead       |  |
| Longnose gar         | Yellow perch          |  |