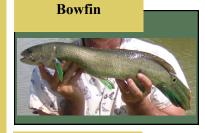

## **Fish Species**

| Bigmouth buffalo     | Mimic shiner          |  |
|----------------------|-----------------------|--|
| Black bullhead       | Northern hogsucker    |  |
| Black crappie        | Northern pike         |  |
| Black redhorse       | Orangespotted sunfish |  |
| Bluegill             | Pumpkinseed sunfish   |  |
| Bluntnose minnow     | Quillback carpsucker  |  |
| Bowfin               | Rainbow smelt         |  |
| Brook silverside     | Rainbow trout         |  |
| Brown bullhead       | Rock bass             |  |
| Brown trout          | Round goby            |  |
| Channel catfish      | Sand shiner           |  |
| Common carp          | Shorthead redhorse    |  |
| Emerald shiner       | Silver chub           |  |
| Flathead catfish     | Silver redhorse       |  |
| Freshwater drum      | Smallmouth bass       |  |
| Ghost shiner         | Smallmouth buffalo    |  |
| Gizzard shad         | Spotfin shiner        |  |
| Golden redhorse      | Spottail shiner       |  |
| Golden shiner        | Spotted sucker        |  |
| Goldfish             | Trout perch           |  |
| Greater redhorse     | Walleye               |  |
| Green sunfish        | White bass            |  |
| Green sunfish hybrid | White crappie         |  |
| Large mouth bass     | White perch           |  |
| Logperch             | White sucker          |  |
| Longear hybrid       | Yellow bullhead       |  |
| Longnose gar         | Yellow perch          |  |