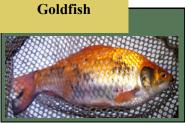

## **Fish Species**

| Bigmouth buffalo     | Mimic shiner          |  |
|----------------------|-----------------------|--|
| Black bullhead       | Northern hogsucker    |  |
| Black crappie        | Northern pike         |  |
| Black redhorse       | Orangespotted sunfish |  |
| Bluegill             | Pumpkinseed sunfish   |  |
| Bluntnose minnow     | Quillback carpsucker  |  |
| Bowfin               | Rainbow smelt         |  |
| Brook silverside     | Rainbow trout         |  |
| Brown bullhead       | Rock bass             |  |
| Brown trout          | Round goby            |  |
| Channel catfish      | Sand shiner           |  |
| Common carp          | Shorthead redhorse    |  |
| Emerald shiner       | Silver chub           |  |
| Flathead catfish     | Silver redhorse       |  |
| Freshwater drum      | Smallmouth bass       |  |
| Ghost shiner         | Smallmouth buffalo    |  |
| Gizzard shad         | Spotfin shiner        |  |
| Golden redhorse      | Spottail shiner       |  |
| Golden shiner        | Spotted sucker        |  |
| Goldfish             | Trout perch           |  |
| Greater redhorse     | Walleye               |  |
| Green sunfish        | White bass            |  |
| Green sunfish hybrid | White crappie         |  |
| Large mouth bass     | White perch           |  |
| Logperch             | White sucker          |  |
| Longear hybrid       | Yellow bullhead       |  |
| Longnose gar         | Yellow perch          |  |