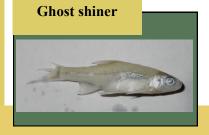

## **Fish Species**

| Bigmouth buffalo     | Mimic shiner          |  |
|----------------------|-----------------------|--|
| Black bullhead       | Northern hogsucker    |  |
| Black crappie        | Northern pike         |  |
| Black redhorse       | Orangespotted sunfish |  |
| Bluegill             | Pumpkinseed sunfish   |  |
| Bluntnose minnow     | Quillback carpsucker  |  |
| Bowfin               | Rainbow smelt         |  |
| Brook silverside     | Rainbow trout         |  |
| Brown bullhead       | Rock bass             |  |
| Brown trout          | Round goby            |  |
| Channel catfish      | Sand shiner           |  |
| Common carp          | Shorthead redhorse    |  |
| Emerald shiner       | Silver chub           |  |
| Flathead catfish     | Silver redhorse       |  |
| Freshwater drum      | Smallmouth bass       |  |
| Ghost shiner         | Smallmouth buffalo    |  |
| Gizzard shad         | Spotfin shiner        |  |
| Golden redhorse      | Spottail shiner       |  |
| Golden shiner        | Spotted sucker        |  |
| Goldfish             | Trout perch           |  |
| Greater redhorse     | Walleye               |  |
| Green sunfish        | White bass            |  |
| Green sunfish hybrid | White crappie         |  |
| Large mouth bass     | White perch           |  |
| Logperch             | White sucker          |  |
| Longear hybrid       | Yellow bullhead       |  |
| Longnose gar         | Yellow perch          |  |