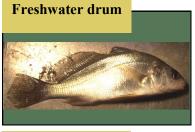

## **Fish Species**

| Bigmouth buffalo     | Mimic shiner          |  |
|----------------------|-----------------------|--|
| Black bullhead       | Northern hogsucker    |  |
| Black crappie        | Northern pike         |  |
| Black redhorse       | Orangespotted sunfish |  |
| Bluegill             | Pumpkinseed sunfish   |  |
| Bluntnose minnow     | Quillback carpsucker  |  |
| Bowfin               | Rainbow smelt         |  |
| Brook silverside     | Rainbow trout         |  |
| Brown bullhead       | Rock bass             |  |
| Brown trout          | Round goby            |  |
| Channel catfish      | Sand shiner           |  |
| Common carp          | Shorthead redhorse    |  |
| Emerald shiner       | Silver chub           |  |
| Flathead catfish     | Silver redhorse       |  |
| Freshwater drum      | Smallmouth bass       |  |
| Ghost shiner         | Smallmouth buffalo    |  |
| Gizzard shad         | Spotfin shiner        |  |
| Golden redhorse      | Spottail shiner       |  |
| Golden shiner        | Spotted sucker        |  |
| Goldfish             | Trout perch           |  |
| Greater redhorse     | Walleye               |  |
| Green sunfish        | White bass            |  |
| Green sunfish hybrid | White crappie         |  |
| Large mouth bass     | White perch           |  |
| Logperch             | White sucker          |  |
| Longear hybrid       | Yellow bullhead       |  |
| Longnose gar         | Yellow perch          |  |