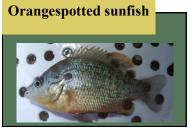

## **Fish Species**

| Bigmouth buffalo     | Mimic shiner          |  |
|----------------------|-----------------------|--|
| Black bullhead       | Northern hogsucker    |  |
| Black crappie        | Northern pike         |  |
| Black redhorse       | Orangespotted sunfish |  |
| Bluegill             | Pumpkinseed sunfish   |  |
| Bluntnose minnow     | Quillback carpsucker  |  |
| Bowfin               | Rainbow smelt         |  |
| Brook silverside     | Rainbow trout         |  |
| Brown bullhead       | Rock bass             |  |
| Brown trout          | Round goby            |  |
| Channel catfish      | Sand shiner           |  |
| Common carp          | Shorthead redhorse    |  |
| Emerald shiner       | Silver chub           |  |
| Flathead catfish     | Silver redhorse       |  |
| Freshwater drum      | Smallmouth bass       |  |
| Ghost shiner         | Smallmouth buffalo    |  |
| Gizzard shad         | Spotfin shiner        |  |
| Golden redhorse      | Spottail shiner       |  |
| Golden shiner        | Spotted sucker        |  |
| Goldfish             | Trout perch           |  |
| Greater redhorse     | Walleye               |  |
| Green sunfish        | White bass            |  |
| Green sunfish hybrid | White crappie         |  |
| Large mouth bass     | White perch           |  |
| Logperch             | White sucker          |  |
| Longear hybrid       | Yellow bullhead       |  |
| Longnose gar         | Yellow perch          |  |