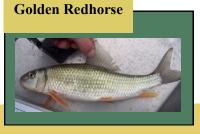

## **Fish Species**

| Bigmouth buffalo     | Mimic shiner          |  |
|----------------------|-----------------------|--|
| Black bullhead       | Northern hogsucker    |  |
| Black crappie        | Northern pike         |  |
| Black redhorse       | Orangespotted sunfish |  |
| Bluegill             | Pumpkinseed sunfish   |  |
| Bluntnose minnow     | Quillback carpsucker  |  |
| Bowfin               | Rainbow smelt         |  |
| Brook silverside     | Rainbow trout         |  |
| Brown bullhead       | Rock bass             |  |
| Brown trout          | Round goby            |  |
| Channel catfish      | Sand shiner           |  |
| Common carp          | Shorthead redhorse    |  |
| Emerald shiner       | Silver chub           |  |
| Flathead catfish     | Silver redhorse       |  |
| Freshwater drum      | Smallmouth bass       |  |
| Ghost shiner         | Smallmouth buffalo    |  |
| Gizzard shad         | Spotfin shiner        |  |
| Golden redhorse      | Spottail shiner       |  |
| Golden shiner        | Spotted sucker        |  |
| Goldfish             | Trout perch           |  |
| Greater redhorse     | Walleye               |  |
| Green sunfish        | White bass            |  |
| Green sunfish hybrid | White crappie         |  |
| Large mouth bass     | White perch           |  |
| Logperch             | White sucker          |  |
| Longear hybrid       | Yellow bullhead       |  |
| Longnose gar         | Yellow perch          |  |