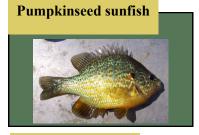

## **Fish Species**

| Bigmouth buffalo     | Mimic shiner          |  |
|----------------------|-----------------------|--|
| Black bullhead       | Northern hogsucker    |  |
| Black crappie        | Northern pike         |  |
| Black redhorse       | Orangespotted sunfish |  |
| Bluegill             | Pumpkinseed sunfish   |  |
| Bluntnose minnow     | Quillback carpsucker  |  |
| Bowfin               | Rainbow smelt         |  |
| Brook silverside     | Rainbow trout         |  |
| Brown bullhead       | Rock bass             |  |
| Brown trout          | Round goby            |  |
| Channel catfish      | Sand shiner           |  |
| Common carp          | Shorthead redhorse    |  |
| Emerald shiner       | Silver chub           |  |
| Flathead catfish     | Silver redhorse       |  |
| Freshwater drum      | Smallmouth bass       |  |
| Ghost shiner         | Smallmouth buffalo    |  |
| Gizzard shad         | Spotfin shiner        |  |
| Golden redhorse      | Spottail shiner       |  |
| Golden shiner        | Spotted sucker        |  |
| Goldfish             | Trout perch           |  |
| Greater redhorse     | Walleye               |  |
| Green sunfish        | White bass            |  |
| Green sunfish hybrid | White crappie         |  |
| Large mouth bass     | White perch           |  |
| Logperch             | White sucker          |  |
| Longear hybrid       | Yellow bullhead       |  |
| Longnose gar         | Yellow perch          |  |