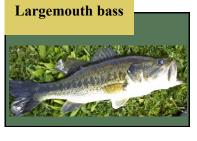

## **Fish Species**

| Bigmouth buffalo     | Mimic shiner          |  |
|----------------------|-----------------------|--|
| Black bullhead       | Northern hogsucker    |  |
| Black crappie        | Northern pike         |  |
| Black redhorse       | Orangespotted sunfish |  |
| Bluegill             | Pumpkinseed sunfish   |  |
| Bluntnose minnow     | Quillback carpsucker  |  |
| Bowfin               | Rainbow smelt         |  |
| Brook silverside     | Rainbow trout         |  |
| Brown bullhead       | Rock bass             |  |
| Brown trout          | Round goby            |  |
| Channel catfish      | Sand shiner           |  |
| Common carp          | Shorthead redhorse    |  |
| Emerald shiner       | Silver chub           |  |
| Flathead catfish     | Silver redhorse       |  |
| Freshwater drum      | Smallmouth bass       |  |
| Ghost shiner         | Smallmouth buffalo    |  |
| Gizzard shad         | Spotfin shiner        |  |
| Golden redhorse      | Spottail shiner       |  |
| Golden shiner        | Spotted sucker        |  |
| Goldfish             | Trout perch           |  |
| Greater redhorse     | Walleye               |  |
| Green sunfish        | White bass            |  |
| Green sunfish hybrid | White crappie         |  |
| Large mouth bass     | White perch           |  |
| Logperch             | White sucker          |  |
| Longear hybrid       | Yellow bullhead       |  |
| Longnose gar         | Yellow perch          |  |