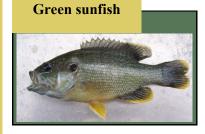

## **Fish Species**

| Bigmouth buffalo     | Mimic shiner          |  |
|----------------------|-----------------------|--|
| Black bullhead       | Northern hogsucker    |  |
| Black crappie        | Northern pike         |  |
| Black redhorse       | Orangespotted sunfish |  |
| Bluegill             | Pumpkinseed sunfish   |  |
| Bluntnose minnow     | Quillback carpsucker  |  |
| Bowfin               | Rainbow smelt         |  |
| Brook silverside     | Rainbow trout         |  |
| Brown bullhead       | Rock bass             |  |
| Brown trout          | Round goby            |  |
| Channel catfish      | Sand shiner           |  |
| Common carp          | Shorthead redhorse    |  |
| Emerald shiner       | Silver chub           |  |
| Flathead catfish     | Silver redhorse       |  |
| Freshwater drum      | Smallmouth bass       |  |
| Ghost shiner         | Smallmouth buffalo    |  |
| Gizzard shad         | Spotfin shiner        |  |
| Golden redhorse      | Spottail shiner       |  |
| Golden shiner        | Spotted sucker        |  |
| Goldfish             | Trout perch           |  |
| Greater redhorse     | Walleye               |  |
| Green sunfish        | White bass            |  |
| Green sunfish hybrid | White crappie         |  |
| Large mouth bass     | White perch           |  |
| Logperch             | White sucker          |  |
| Longear hybrid       | Yellow bullhead       |  |
| Longnose gar         | Yellow perch          |  |