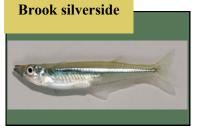

## **Fish Species**

| Bigmouth buffalo     | Mimic shiner          |  |
|----------------------|-----------------------|--|
| Black bullhead       | Northern hogsucker    |  |
| Black crappie        | Northern pike         |  |
| Black redhorse       | Orangespotted sunfish |  |
| Bluegill             | Pumpkinseed sunfish   |  |
| Bluntnose minnow     | Quillback carpsucker  |  |
| Bowfin               | Rainbow smelt         |  |
| Brook silverside     | Rainbow trout         |  |
| Brown bullhead       | Rock bass             |  |
| Brown trout          | Round goby            |  |
| Channel catfish      | Sand shiner           |  |
| Common carp          | Shorthead redhorse    |  |
| Emerald shiner       | Silver chub           |  |
| Flathead catfish     | Silver redhorse       |  |
| Freshwater drum      | Smallmouth bass       |  |
| Ghost shiner         | Smallmouth buffalo    |  |
| Gizzard shad         | Spotfin shiner        |  |
| Golden redhorse      | Spottail shiner       |  |
| Golden shiner        | Spotted sucker        |  |
| Goldfish             | Trout perch           |  |
| Greater redhorse     | Walleye               |  |
| Green sunfish        | White bass            |  |
| Green sunfish hybrid | White crappie         |  |
| Large mouth bass     | White perch           |  |
| Logperch             | White sucker          |  |
| Longear hybrid       | Yellow bullhead       |  |
| Longnose gar         | Yellow perch          |  |