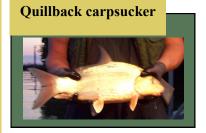

## **Fish Species**

| Bigmouth buffalo     | Mimic shiner          |  |
|----------------------|-----------------------|--|
| Black bullhead       | Northern hogsucker    |  |
| Black crappie        | Northern pike         |  |
| Black redhorse       | Orangespotted sunfish |  |
| Bluegill             | Pumpkinseed sunfish   |  |
| Bluntnose minnow     | Quillback carpsucker  |  |
| Bowfin               | Rainbow smelt         |  |
| Brook silverside     | Rainbow trout         |  |
| Brown bullhead       | Rock bass             |  |
| Brown trout          | Round goby            |  |
| Channel catfish      | Sand shiner           |  |
| Common carp          | Shorthead redhorse    |  |
| Emerald shiner       | Silver chub           |  |
| Flathead catfish     | Silver redhorse       |  |
| Freshwater drum      | Smallmouth bass       |  |
| Ghost shiner         | Smallmouth buffalo    |  |
| Gizzard shad         | Spotfin shiner        |  |
| Golden redhorse      | Spottail shiner       |  |
| Golden shiner        | Spotted sucker        |  |
| Goldfish             | Trout perch           |  |
| Greater redhorse     | Walleye               |  |
| Green sunfish        | White bass            |  |
| Green sunfish hybrid | White crappie         |  |
| Large mouth bass     | White perch           |  |
| Logperch             | White sucker          |  |
| Longear hybrid       | Yellow bullhead       |  |
| Longnose gar         | Yellow perch          |  |