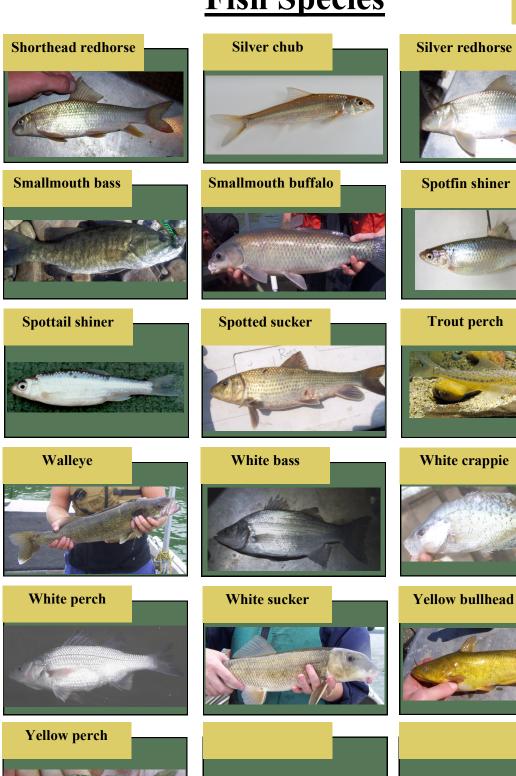

Here is the list of species we found near you:

## **Fish Species**

| Bigmouth buffalo     | Mimic shiner          |  |
|----------------------|-----------------------|--|
| Black bullhead       | Northern hogsucker    |  |
| Black crappie        | Northern pike         |  |
| Black redhorse       | Orangespotted sunfish |  |
| Bluegill             | Pumpkinseed sunfish   |  |
| Bluntnose minnow     | Quillback carpsucker  |  |
| Bowfin               | Rainbow smelt         |  |
| Brook silverside     | Rainbow trout         |  |
| Brown bullhead       | Rock bass             |  |
| Brown trout          | Round goby            |  |
| Channel catfish      | Sand shiner           |  |
| Common carp          | Shorthead redhorse    |  |
| Emerald shiner       | Silver chub           |  |
| Flathead catfish     | Silver redhorse       |  |
| Freshwater drum      | Smallmouth bass       |  |
| Ghost shiner         | Smallmouth buffalo    |  |
| Gizzard shad         | Spotfin shiner        |  |
| Golden redhorse      | Spottail shiner       |  |
| Golden shiner        | Spotted sucker        |  |
| Goldfish             | Trout perch           |  |
| Greater redhorse     | Walleye               |  |
| Green sunfish        | White bass            |  |
| Green sunfish hybrid | White crappie         |  |
| Large mouth bass     | White perch           |  |
| Logperch             | White sucker          |  |
| Longear hybrid       | Yellow bullhead       |  |
| Longnose gar         | Yellow perch          |  |