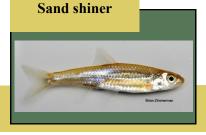

## **Fish Species**

| Bigmouth buffalo     | Mimic shiner          |  |
|----------------------|-----------------------|--|
| Black bullhead       | Northern hogsucker    |  |
| Black crappie        | Northern pike         |  |
| Black redhorse       | Orangespotted sunfish |  |
| Bluegill             | Pumpkinseed sunfish   |  |
| Bluntnose minnow     | Quillback carpsucker  |  |
| Bowfin               | Rainbow smelt         |  |
| Brook silverside     | Rainbow trout         |  |
| Brown bullhead       | Rock bass             |  |
| Brown trout          | Round goby            |  |
| Channel catfish      | Sand shiner           |  |
| Common carp          | Shorthead redhorse    |  |
| Emerald shiner       | Silver chub           |  |
| Flathead catfish     | Silver redhorse       |  |
| Freshwater drum      | Smallmouth bass       |  |
| Ghost shiner         | Smallmouth buffalo    |  |
| Gizzard shad         | Spotfin shiner        |  |
| Golden redhorse      | Spottail shiner       |  |
| Golden shiner        | Spotted sucker        |  |
| Goldfish             | Trout perch           |  |
| Greater redhorse     | Walleye               |  |
| Green sunfish        | White bass            |  |
| Green sunfish hybrid | White crappie         |  |
| Large mouth bass     | White perch           |  |
| Logperch             | White sucker          |  |
| Longear hybrid       | Yellow bullhead       |  |
| Longnose gar         | Yellow perch          |  |