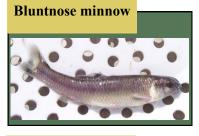

## **Fish Species**

| Bigmouth buffalo     | Mimic shiner          |  |
|----------------------|-----------------------|--|
| Black bullhead       | Northern hogsucker    |  |
| Black crappie        | Northern pike         |  |
| Black redhorse       | Orangespotted sunfish |  |
| Bluegill             | Pumpkinseed sunfish   |  |
| Bluntnose minnow     | Quillback carpsucker  |  |
| Bowfin               | Rainbow smelt         |  |
| Brook silverside     | Rainbow trout         |  |
| Brown bullhead       | Rock bass             |  |
| Brown trout          | Round goby            |  |
| Channel catfish      | Sand shiner           |  |
| Common carp          | Shorthead redhorse    |  |
| Emerald shiner       | Silver chub           |  |
| Flathead catfish     | Silver redhorse       |  |
| Freshwater drum      | Smallmouth bass       |  |
| Ghost shiner         | Smallmouth buffalo    |  |
| Gizzard shad         | Spotfin shiner        |  |
| Golden redhorse      | Spottail shiner       |  |
| Golden shiner        | Spotted sucker        |  |
| Goldfish             | Trout perch           |  |
| Greater redhorse     | Walleye               |  |
| Green sunfish        | White bass            |  |
| Green sunfish hybrid | White crappie         |  |
| Large mouth bass     | White perch           |  |
| Logperch             | White sucker          |  |
| Longear hybrid       | Yellow bullhead       |  |
| Longnose gar         | Yellow perch          |  |