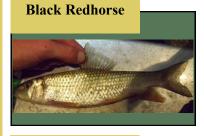

## **Fish Species**

| Bigmouth buffalo     | Mimic shiner          |  |
|----------------------|-----------------------|--|
| Black bullhead       | Northern hogsucker    |  |
| Black crappie        | Northern pike         |  |
| Black redhorse       | Orangespotted sunfish |  |
| Bluegill             | Pumpkinseed sunfish   |  |
| Bluntnose minnow     | Quillback carpsucker  |  |
| Bowfin               | Rainbow smelt         |  |
| Brook silverside     | Rainbow trout         |  |
| Brown bullhead       | Rock bass             |  |
| Brown trout          | Round goby            |  |
| Channel catfish      | Sand shiner           |  |
| Common carp          | Shorthead redhorse    |  |
| Emerald shiner       | Silver chub           |  |
| Flathead catfish     | Silver redhorse       |  |
| Freshwater drum      | Smallmouth bass       |  |
| Ghost shiner         | Smallmouth buffalo    |  |
| Gizzard shad         | Spotfin shiner        |  |
| Golden redhorse      | Spottail shiner       |  |
| Golden shiner        | Spotted sucker        |  |
| Goldfish             | Trout perch           |  |
| Greater redhorse     | Walleye               |  |
| Green sunfish        | White bass            |  |
| Green sunfish hybrid | White crappie         |  |
| Large mouth bass     | White perch           |  |
| Logperch             | White sucker          |  |
| Longear hybrid       | Yellow bullhead       |  |
| Longnose gar         | Yellow perch          |  |