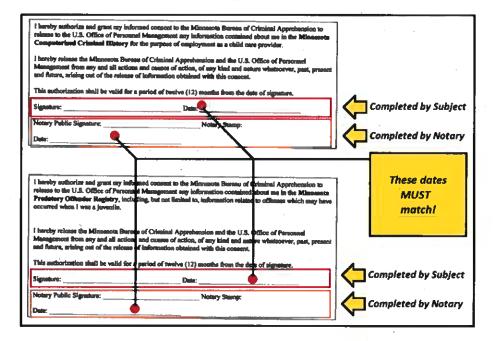

#### SIGNATURE REQUIREMENTS

- Subject is required to date and sign both sections (Minnesota Computerized Criminal History and Minnesota Predatory Offender Registry) on the request form in front of a notary public.
- The notary's signature date must correspond with the subject's signature date. If dates differ, subject will be asked to complete another form. The authorization shall be valid for a period of (12) months from the date of signature.